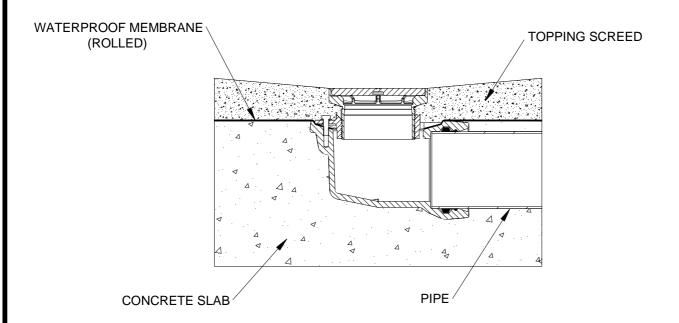

# FULL BODIED HORIZONTAL FLOOR DRAIN INSTALLED IN SCREED FLOOR

**Please note:** These details only provide a practical reference. ACO recommends designers and installers check local legislative standards and practices, or seek specialised engineering advice.

### Materials and design

The grate shall be linished stainless steel with M6 Hex socket screws; load rated to EN 1253 - *Gullies for buildings*; compliant to AS 3996 - *Access covers and grates* (Clause 3.3.5) for surface openings in pedestrian areas; AS 3996 (Clause 3.3.6) for bicycyle tyre penetration resistance; ASME A112.6.3 (Section 7.12) compliant, American high heel Standard.

The grate assembly shall have a height adjustable provision to suit the finished floor level. An optional removable strainer is available for 100mm diameter pipe (part no. 141920).

The iron body shall have a 90 degree outlet with a nitrile rubber seal to allow push-in joint connection to suit PVC or HDPE pipe and a cast iron clamp ring with a cast iron clamp ring with weep holes for waterproofing membrane secured with **M6 Hex head bolt.**