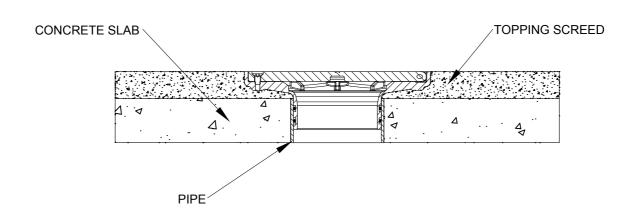

# PUSH FIT FLOOR DRAIN INSTALLED IN SCREED FLOOR

**Please note:** These details only provide a practical reference. ACO recommends designers and installers check local legislative standards and practices, or seek specialised engineering advice.

### SPECIFICATION CLAUSE

ACO Wexel push-fit floor drain with Heelguard grates for screed floor.

The grate assembly shall have a nitrile rubber seal to allow push-in joint connection to suit PVC or HDPE pipe. An optional removable strainer is available for 100mm diameter pipe (part no. 141920).