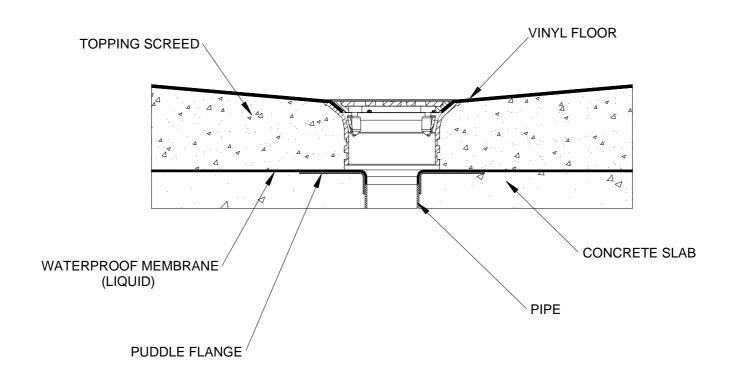

# PUSH FIT FLOOR DRAIN INSTALLED IN VINYL FLOOR WITH PUDDLE FLANGE

**Please note:** These details only provide a practical reference. ACO recommends designers and installers check local legislative standards and practices, or seek specialised engineering advice.

### SPECIFICATION CLAUSE

ACO Wexel push-fit floor drain with Heelguard grates for vinyl floor.

## **Specification**

This floor drain shall be ACO Wexel push-fit floor drain with Heelguard grates - [insert type no. or part no.] for vinyl floors.

#### Materials and design

The grate shall be linished stainless steel with M6 Hex socket screws; load rated to EN 1253 - *Gullies for buildings*; compliant to AS 3996 - *Access covers and grates* (Clause 3.3.5) for surface openings in pedestrian areas; AS 3996 (Clause 3.3.6) for bicycyle tyre penetration resistance; ASME A112.6.3 (Section 7.12) compliant, American high heel Standard.

The grate assembly shall have a height adjustable provision to suit the finished floor level with a vinyl clamp with M6 Hex head socket screws to secure vinyl sheet. An optional removable strainer is available for 100mm diameter pipe (part no. 141920).