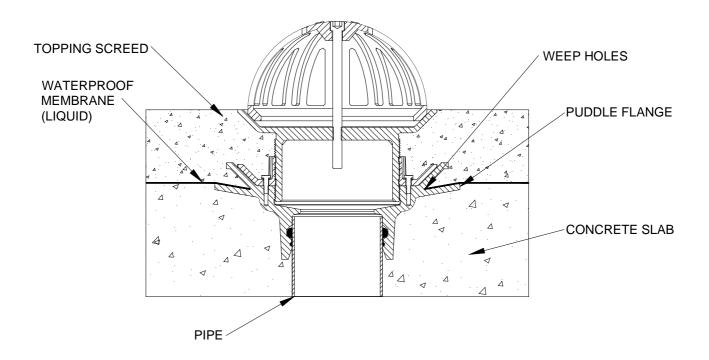

## ROOF DRAIN WITH DOME GRATE

**Please note:** These details only provide a practical reference. ACO recommends designers and installers check local legislative standards and practices, or seek specialised engineering advice.

### SPECIFICATION CLAUSE

ACO Wexel roof drain - dome grate for roof slab with riser.

#### Materials and design

The grate shall be sheradised and come complete with M12 Hex socket screw.

The iron body shall have an adjustable extension; a cast iron clamp ring; an integral puddle flange with weepholes and a nitrile rubber seal to allow push in joint connection to suit PVC or HDPE pipe.