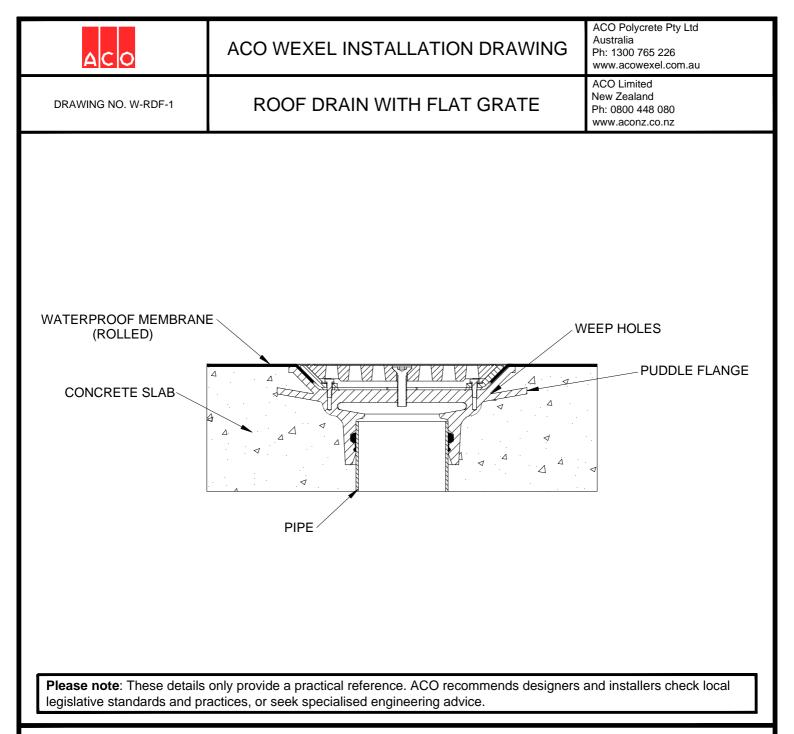

## Materials and design

The grate shall be sheradised and come complete with M12 Hex socket screws; load rated to EN 1253 - *Gullies for buildings*; compliant to AS 3996 (Clause 3.3.5) for surface openings in pedestrian areas and AS 3996 (Clause 3.3.6) for bicycle tyre penetration resistance.

The iron body shall have a cast iron clamp ring; an integral puddle flange with weepholes and a nitrile rubber seal to allow push in joint connection to suit PVC or HDPE pipe.