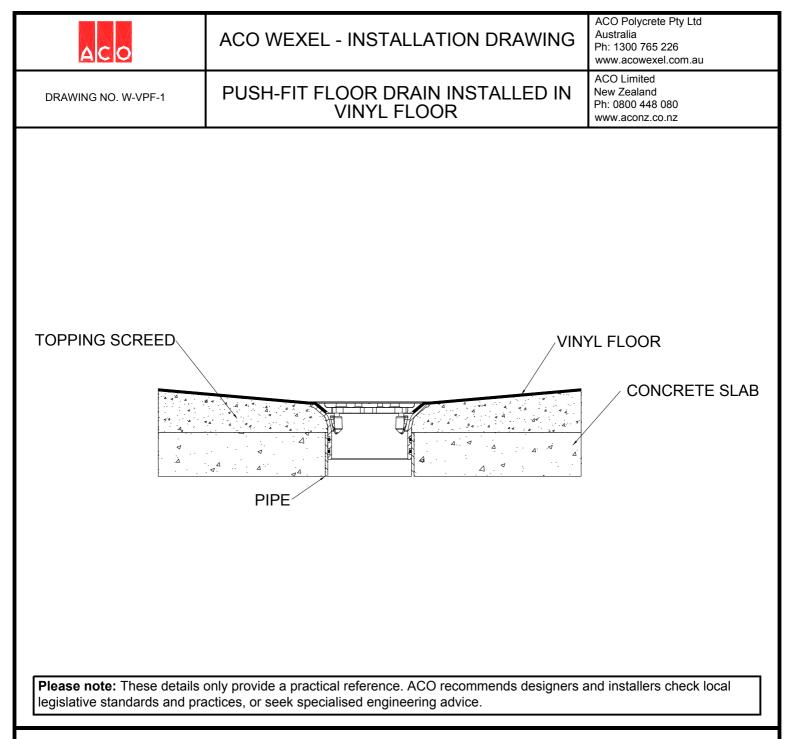

## SPECIFICATION CLAUSE

ACO Wexel push-fit floor drain with Heelguard grates for vinyl floor.

## Specification

This floor drain shall be ACO Wexel push-fit floor drain with Heelguard grates - [insert type no. or part no.].

The grate assembly shall have a nitrile rubber seal to allow push-in joint connection to suit PVC or HDPE pipe. An optional removable strainer basket if available for 100mm diameter pipe (part no. 141920).