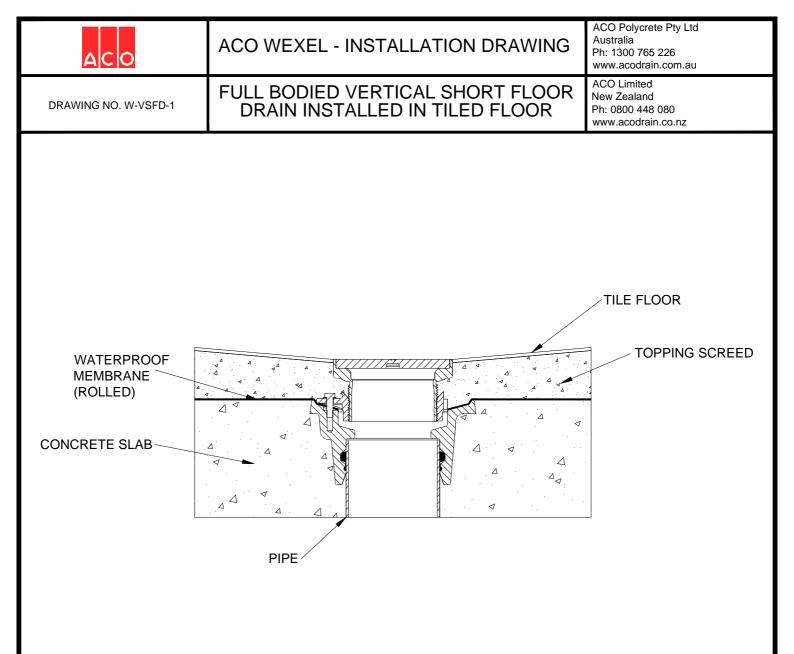

## ACO Wexel vertical short floor drain with height adjustable square Heelguard grates for tiled floor.

The grate assembly shall have a height adjustable provision to suit the finished floor level. The floor drain is available with an optional removable strainer for 100mm diameter pipe (part no. 141920).

The iron body shall have a nitrile rubber seal to allow push-in joint connection to suit PVC or HDPE pipe and a cast iron clamp ring with weep holes for waterproofing membrane secured with M6 Hex head bolt.