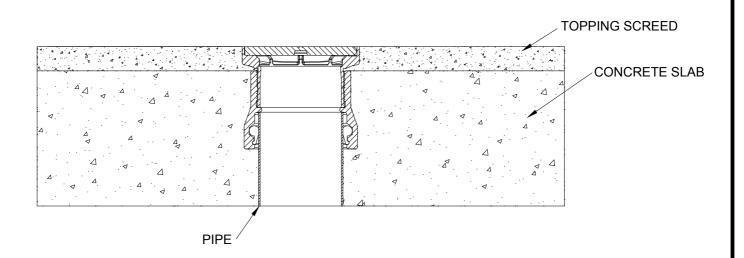

# VERTICAL UTILITY DRAIN INSTALLED IN SCREED FLOOR

**Please note:** These details only provide a practical reference. ACO recommends designers and installers check local legislative standards and practices, or seek specialised engineering advice.

### SPECIFICATION CLAUSE

ACO Wexel vertical utility floor drain with height adjustable round Heelguard grates for screed floor.

#### **Specification**

This floor drain shall be ACO Wexel vertical utility floor drain with height adjustable round Heelguard grates - [insert type no. or part no.] for screed floors.

#### Materials and design

The grate shall be linished stainless steel with M6 Hex socket screws; load rated to EN 1253 - *Gullies for buildings*; compliant to AS 3996 - *Access covers and grates* (Clause 3.3.5) for surface openings in pedestrian areas; AS 3996 (Clause 3.3.6) for bicycyle tyre penetration resistance; ASME A112.6.3 (Section 7.12) compliant, American high heel Standard.

The grate assembly shall have a height adjustable provision to suit the finished floor level with a vinyl clamp with M6 Hex head socket screws to secure vinyl sheet. The floor drain is available with an optional removable strainer for 100mm diameter pipe (part no. 141920).

The iron body shall have a nitrile rubber seal to allow push-in joint connection to suit PVC or HDPE pipe.