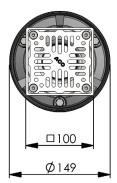

# FLOOR DRAIN - Vertical short floor drain

Part No.

**Type S05S10** 

141867

50mm diameter outlet with Heelguard 100mm x 100mm grate

# **Specification Clause**

This floor drain shall be ACO Wexel Type S05S10 (Part No. 141867). The drain body is to suit a 50mm diameter vertical outlet. The drain grate shall be Heelguard, 100mm x 100mm square grate.