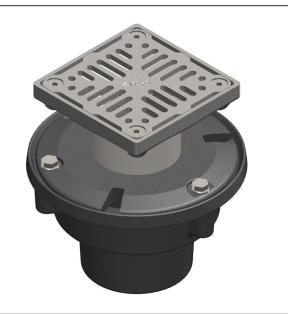

# FLOOR DRAIN - Vertical short floor drain

Part No.

**Type S05S10** 

141867

50mm diameter outlet with Heelguard 100mm x 100mm grate

## **Product Features**

 Stainless steel height adjustable assembly with lockable hinged Heelguard grate secured with M6 Hex socket screws

Load Class L15 (EN 1253), similar to Class A10kN (AS 3996)

Grates designed to resist the penetration of a 8mm heel. ASME A112.6.3 (Section 7.12) compliant – American high heel Standard

## 2. Cast iron body

- Cast iron clamp ring (secured with 3 x M8 Hex head bolts) incorporates weep holes to ensure integrity of rolled waterproof membrane
- Nitrile rubber seal for push-fit connection to suit PVC and HDPE pipe

# **Specification Clause**

This floor drain shall be ACO Wexel Type S05S10 (Part No. 141867). The drain body is to suit a 50mm diameter vertical outlet. The drain grate shall be Heelguard, 100mm x 100mm square grate.

#### Materials and Design

The grate shall be cast stainless steel, lockable with 2 x M6 Hex socket screws. The grate shall be hinged.

For strength and pedestrian safety, the grate shall be designed to meet load class L15kN (EN 1253), comply with AS 1428.2 (Clause 9c), AS 3996 (Clause 3.3.5 and 3.3.6) and ASME A112.6.3 (Section 7.12).

The iron body shall have a cast iron membrane clamp ring (secured with 3 x M8 Hex head bolts) incorporating weep holes. For push-fit pipe connection, the body shall have a nitrile rubber seal.