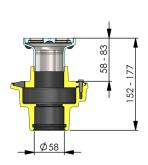

# FLOOR DRAIN - Vertical short floor drain

Part No.

**Type S05S10** 

141867

50mm diameter outlet with Heelguard 100mm x 100mm grate

# **Specification Clause**

This floor drain shall be ACO Wexel Type S05S10 (Part No. 141867). The drain body is to suit a 50mm diameter vertical outlet. The drain grate shall be Heelguard, 100mm x 100mm square grate.