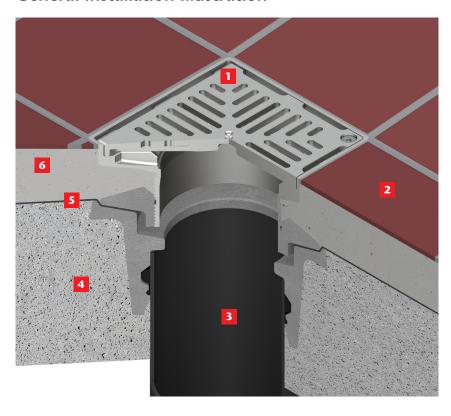

## **General Installation Illustration**

# Full bodied vertical short floor drain installed in tiled floor

- Floor drain \$10\$15 shown
- 2 Glue fixed tile
- Outlet pipe HDPE or PVC
- 4 Concrete slab
- Waterproof membrane
- 6 Screed/mortar

**Note:** The illustration is shown for guidance only and shows a typical drain and not necessarily the specific type described on the data sheet.