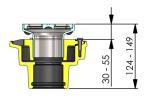

# 3. Hydraulic data

- Intake area: 2,919 mm<sup>2</sup>
- 1.19 L/s (based on 20mm head of water)

Note: All dimensions are in mm