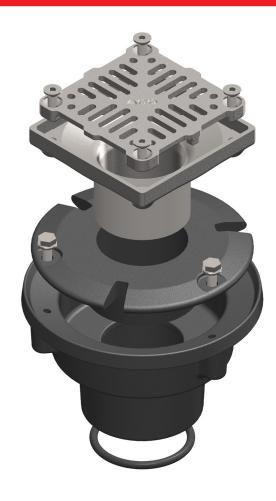

## **Product Features**

 Stainless steel height adjustable assembly with lockable hinged Heelguard grate secured with M6 Hex socket screws

Load Class L15 (EN 1253), similar to Class A10kN (AS 3996)

Grates designed to resist the penetration of a 8mm heel. ASME A112.6.3 (Section 7.12) compliant – American high heel Standard

## 2. Cast iron body

- Cast iron clamp ring (secured with 3 x M8 Hex head bolts) incorporates weep holes to ensure integrity of rolled waterproof membrane
- Nitrile rubber seal for push-fit connection to suit PVC and HDPE pipe

#### Materials and Design

The grate shall be cast stainless steel, lockable with 2 x M6 Hex socket screws. The grate shall be hinged.

For strength and pedestrian safety, the grate shall be designed to meet load class L15kN (EN 1253), comply with AS 1428.2 (Clause 9c), AS 3996 (Clause 3.3.5 and 3.3.6) and ASME A112.6.3 (Section 7.12).

The iron body shall have a cast iron membrane clamp ring (secured with 3 x M8 Hex head bolts) incorporating weep holes. For push-fit pipe connection, the body shall have a nitrile rubber seal.