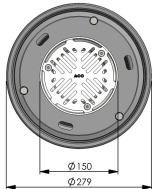

## FLOOR DRAIN - Vertical deep floor drain

Part No. 141876 Type D10R15

100mm diameter outlet with Heelguard 150mm diameter grate

#### 3. Hydraulic data

- Intake area: 5,503 mm<sup>2</sup>
- 2.24 L/s (based on 20mm head of water)

Note: All dimensions are in mm

<sup>\*</sup> Optional fixed and removable strainer baskets available