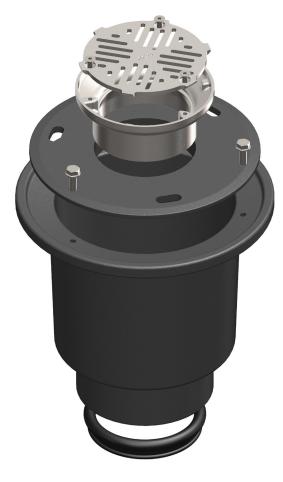

## FLOOR DRAIN - Vertical deep floor drain

Part No. 141876 Type D10R15

100mm diameter outlet with Heelguard 150mm diameter grate

#### **Product Features**

1. Stainless steel height adjustable assembly\* with lockable Heelguard grate secured with M6 Hex socket screws

Load Class L15 (EN 1253), similar to Class A10kN (AS 3996)

Grates designed to resist the penetration of a 8mm heel. ASME A112.6.3 (Section 7.12) compliant - American high heel Standard

#### 2. Cast iron body

- Cast iron clamp ring (secured with 3 x M8 Hex head bolts) incorporates weep holes to ensure integrity of rolled waterproof membrane
- Nitrile rubber seal for push-fit connection to suit PVC and HDPE pipe