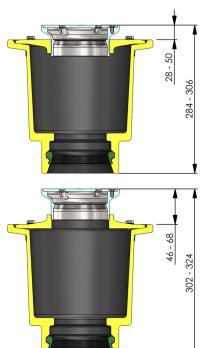

#### 3. Hydraulic data

- Intake area: 5,503 mm<sup>2</sup>
- 2.24 L/s (based on 20mm head of water)

Note: All dimensions are in mm

<sup>\*</sup> Optional fixed and removable strainer baskets available