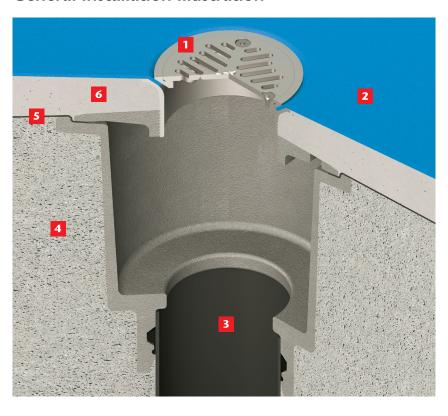

#### **General Installation Illustration**

# Full bodied vertical deep floor drain installed in vinyl floor

- Floor drain D10V14 shown
- Vinyl sheet
- Outlet pipe HDPE or PVC
- Concrete slab
- Waterproof membrane
- 6 Screed/mortar

**Note:** The illustration is shown for guidance only and shows a typical drain and not necessarily the specific type described on the data sheet.