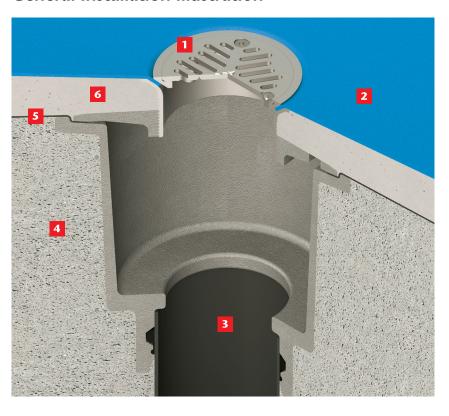

#### **General Installation Illustration**

# Full bodied vertical deep floor drain installed in vinyl floor

- Floor drain D10V14 shown
- Vinyl sheet
- Outlet pipe HDPE or PVC
- 4 Concrete slab
- Waterproof membrane
- 6 Screed/mortar

**Note:** The illustration is shown for guidance only and shows a typical drain and not necessarily the specific type described on the data sheet.