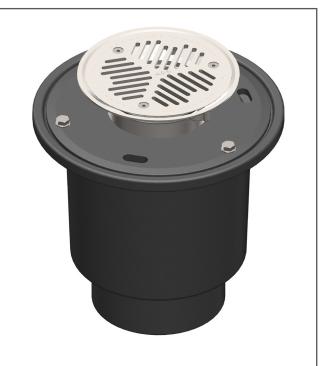

#### **Product Features**

 Stainless steel height adjustable assembly\* with lockable Heelguard grate secured with M6 Hex socket screws

Load Class K3 (EN 1253)

Grates designed to resist the penetration of a 8mm heel. ASME A112.6.3 (Section 7.12) compliant – American high heel Standard

#### **Materials and Design**

The grate shall be cast stainless steel, lockable with  $3 \times M6$  Hex socket screws.

For strength and pedestrian safety, the grate shall be designed to meet load class K3kN (EN 1253), comply with AS 1428.2 (Clause 9c), AS 3996 (Clause 3.3.5 and 3.3.6) and ASME A112.6.3 (Section 7.12).