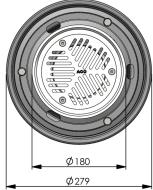

## FLOOR DRAIN – Vertical deep floor drain

Part No. 141879 **Type D10V18** 

100mm diameter outlet with Heelguard 180mm diameter vinyl grate

### **Specification Clause**

This floor drain shall be ACO Wexel Type D10V18 (Part No. 141879). The drain body is to suit a 100mm diameter vertical outlet.

The drain grate shall be Heelguard, 180mm diameter and contain a vinyl clamp with optional removable strainer\* (Part No. 141920) and a fixed strainer\* (Part No. 141921).