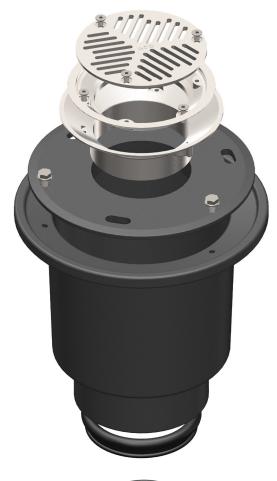

#### 2. Cast iron body

- Cast iron clamp ring (secured with 3 x M8 Hex head bolts) incorporates weep holes to ensure integrity of rolled waterproof membrane
- Nitrile rubber seal for push-fit connection to suit PVC and HDPE pipe

The iron body shall have a cast iron membrane clamp ring (secured with 3 x M8 Hex head bolts) incorporating weep holes. For push-fit pipe connection, the body shall have a nitrile rubber seal.