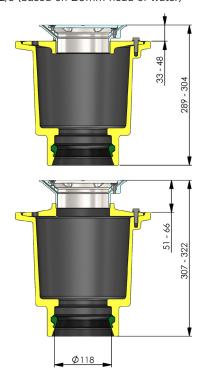

#### 3. Hydraulic data

- Intake area: 6,901 mm<sup>2</sup>
- 2.81 L/s (based on 20mm head of water)

Note: All dimensions are in mm

<sup>\*</sup> Optional fixed and removable strainer baskets available