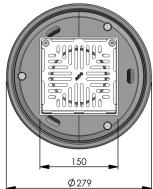

## FLOOR DRAIN – Vertical deep floor drain

Part No. 141880 **Type D10S15** 

100mm diameter outlet with hinged Heelguard 150mm x 150mm grate

### **Specification Clause**

This floor drain shall be ACO Wexel Type D10S15 (Part No. 141880). The drain body is to suit a 100mm diameter vertical outlet.

The drain grate shall be Heelguard, 150mm x 150mm square grate (hinged) with optional removable strainer\* (Part No. 141920) and a fixed strainer\* (Part No. 141921).