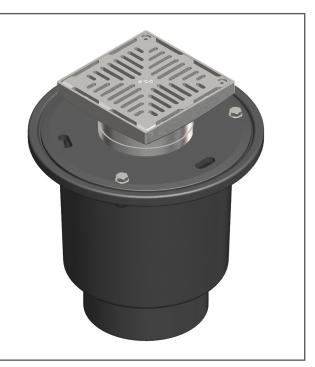

## FLOOR DRAIN – Vertical deep floor drain

Part No. 141880 **Type D10S15** 

100mm diameter outlet with hinged Heelguard 150mm x 150mm grate

### **Specification Clause**

This floor drain shall be ACO Wexel Type D10S15 (Part No. 141880). The drain body is to suit a 100mm diameter vertical outlet.

The drain grate shall be Heelguard, 150mm x 150mm square grate (hinged) with optional removable strainer\* (Part No. 141920) and a fixed strainer\* (Part No. 141921).