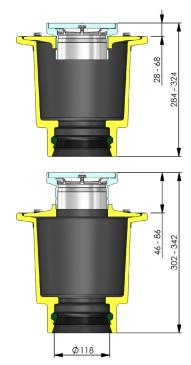

#### 3. Hydraulic data

- Intake area: 7,216 mm²
- 2.94 L/s (based on 20mm head of water)

Note: All dimensions are in mm

<sup>\*</sup> Optional fixed and removable strainer baskets available