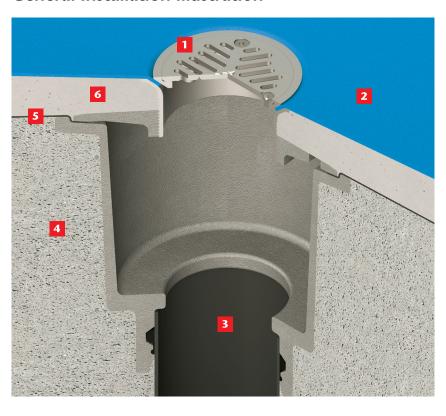

#### **General Installation Illustration**

# Full bodied vertical deep floor drain installed in vinyl floor

- Floor drain D10V14 shown
- Vinyl sheet
- Outlet pipe HDPE or PVC
- Concrete slab
- 5 Waterproof membrane
- 6 Screed/mortar

**Note:** The illustration is shown for guidance only and shows a typical drain and not necessarily the specific type described on the data sheet.