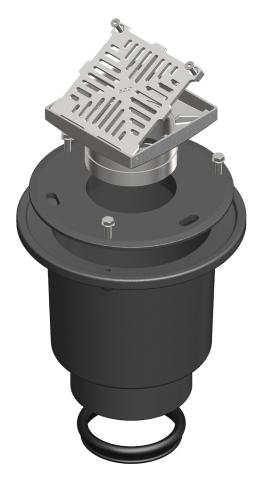

## FLOOR DRAIN – Vertical deep floor drain

Part No. 141880 **Type D10S15** 

100mm diameter outlet with hinged Heelguard 150mm x 150mm grate

#### **Product Features**

 Stainless steel height adjustable assembly\* with lockable Heelguard grate secured with M6 Hex socket screws

Load Class L15 (EN 1253), similar to Class A10kN (AS 3996)

Grates designed to resist the penetration of a 8mm heel. ASME A112.6.3 (Section 7.12) compliant – American high heel Standard

#### 2. Cast iron body

- Cast iron clamp ring (secured with 3 x M8 Hex head bolts) incorporates weep holes to ensure integrity of rolled waterproof membrane
- Nitrile rubber seal for push-fit connection to suit PVC and HDPE pipe