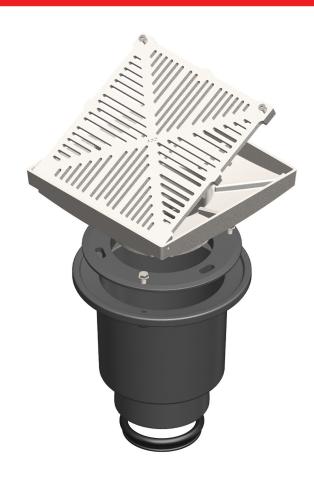

## FLOOR DRAIN - Vertical deep floor drain

Part No.

**Type D10S30** 

141882

100mm diameter outlet with hinged Heelguard 300mm x 300mm grate

#### **Product Features**

1. Stainless steel height adjustable assembly\* with lockable Heelguard grate secured with M6 Hex socket screws

Load Class L15 (EN 1253), similar to Class A10kN (AS 3996)

Grates designed to resist the penetration of a 8mm heel. ASME A112.6.3 (Section 7.12) compliant - American high heel Standard

#### 2. Cast iron body

- Cast iron clamp ring (secured with 3 x M8 Hex head bolts) incorporates weep holes to ensure integrity of rolled waterproof membrane
- Nitrile rubber seal for push-fit connection to suit PVC and HDPE pipe