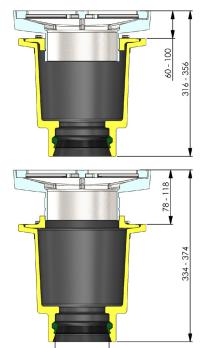

#### 3. Hydraulic data

- Intake area: 28,310 mm²
- 11.53 L/s (based on 20mm head of water)

Ø118

Note: All dimensions are in mm

<sup>\*</sup> Optional fixed and removable strainer baskets available