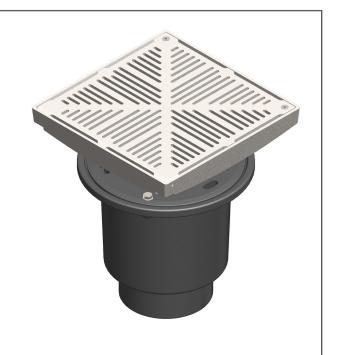

## FLOOR DRAIN - Vertical deep floor drain

Part No.

**Type D10S30** 

141882

100mm diameter outlet with hinged Heelguard 300mm x 300mm grate

### **Specification Clause**

This floor drain shall be ACO Wexel Type D10S30 (Part No. 141882). The drain body is to suit a 100mm diameter vertical outlet.

The drain grate shall be Heelguard, 300mm x 300mm square grate (hinged) with optional removable strainer\* (Part No. 141923) and a fixed strainer\* (Part No. 141921).