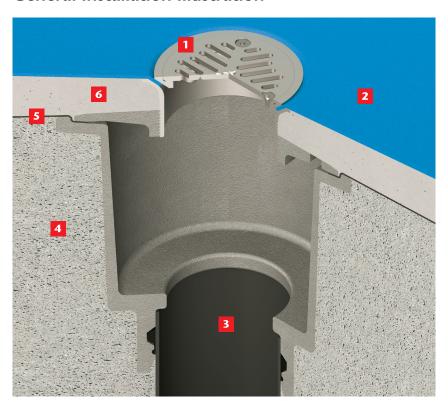

#### **General Installation Illustration**

# Full bodied vertical deep floor drain installed in vinyl floor

- Floor drain D10V14 shown
- Vinyl sheet
- Outlet pipe HDPE or PVC
- 4 Concrete slab
- Waterproof membrane
- 6 Screed/mortar

**Note:** The illustration is shown for guidance only and shows a typical drain and not necessarily the specific type described on the data sheet.