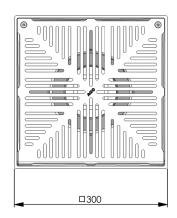

## FLOOR DRAIN - Vertical deep floor drain

Part No.

**Type D10S30** 

141882

100mm diameter outlet with hinged Heelguard 300mm x 300mm grate

### **Specification Clause**

This floor drain shall be ACO Wexel Type D10S30 (Part No. 141882). The drain body is to suit a 100mm diameter vertical outlet.

The drain grate shall be Heelguard, 300mm x 300mm square grate (hinged) with optional removable strainer\* (Part No. 141923) and a fixed strainer\* (Part No. 141921).

#### Materials and Design

The grate shall be cast stainless steel, lockable with 2 x M6 Hex socket screws. The grate shall be hinged.

For strength and pedestrian safety, the grate shall be designed to meet load class L15kN (EN 1253), comply with AS 1428.2 (Clause 9c), AS 3996 (Clause 3.3.5 and 3.3.6) and ASME A112.6.3 (Section 7.12).