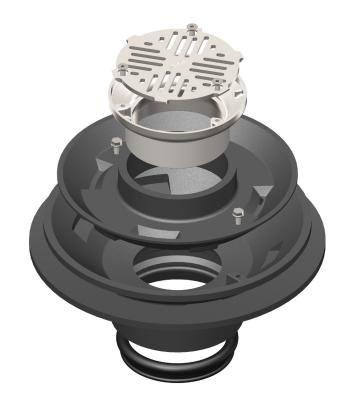

# FLOOR DRAIN - Vertical floor drain with puddle flange

Part No.

Type R10R15

141883

100mm diameter outlet with Heelguard 150mm diameter grate

## **Product Features**

1. Stainless steel height adjustable assembly with lockable Heelguard grate secured with M6 Hex socket screws

Load Class L15 (EN 1253), similar to Class A10kN (AS 3996)

Grates designed to resist the penetration of a 8mm heel. ASME A112.6.3 (Section 7.12) compliant – American high heel Standard

## 2. Cast iron body

- Cast iron clamp ring (secured with 2 x M6 Hex head bolts) incorporates weep holes to ensure integrity of rolled waterproof membrane
- Integral puddle flange incorporates weep holes to ensure integrity of subsurface waterproof (liquid) membrane
- Nitrile rubber seal for push-fit connection to suit PVC and HDPE pipe

## **Specification Clause**

This floor drain shall be ACO Wexel Type R10R15 (Part No. 141883) with puddle flange. The drain grate shall be Heelguard, 150mm diameter with an optional removable strainer (Part No. 141920). The drain body is to suit a 100mm diameter vertical outlet.

### **Materials and Design**

The grate shall be cast stainless steel, lockable with 3 x M6 Hex socket screws.

For strength and pedestrian safety, the grate shall be designed to meet load class L15kN (EN 1253), comply with AS 1428.2 (Clause 9c), AS 3996 (Clause 3.3.5 and 3.3.6) and ASME A112.6.3 (Section 7.12).

The iron body shall have a cast iron membrane clamp ring (secured with 3 x M8 Hex head bolts) incorporating weep holes. For push-fit pipe connection, the body shall have a nitrile rubber seal.