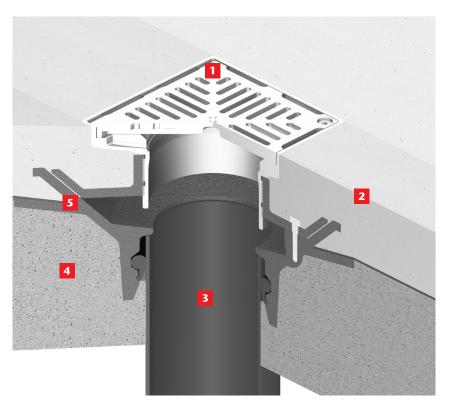

### **General Installation Illustration**

Full bodied vertical floor drain with puddle flange installed in screed floor

- Floor drain R10S15 shown
- 2 Screed/mortar
- Outlet pipe HDPE or PVC
- 4 Concrete slab
- Waterproof membrane

**Note:** The illustration is shown for guidance only and shows a typical drain and not necessarily the specific type described on the data sheet.

For downloadable drawings, visit www.acowexel.com.au