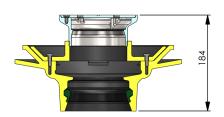

### **General Installation Illustration**

Full bodied vertical floor drain with puddle flange installed in screed floor

- Floor drain R10S15 shown
- 2 Screed/mortar
- Outlet pipe HDPE or PVC
- 4 Concrete slab
- Waterproof membrane

**Note:** The illustration is shown for guidance only and shows a typical drain and not necessarily the specific type described on the data sheet.

For downloadable drawings, visit www.acowexel.com.au