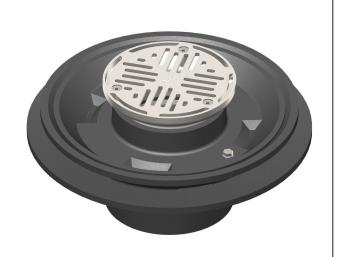

# FLOOR DRAIN - Vertical floor drain with puddle flange

Part No.

Type R10R15

141883

100mm diameter outlet with Heelguard 150mm diameter grate

## **Product Features**

1. Stainless steel height adjustable assembly with lockable Heelguard grate secured with M6 Hex socket screws

Load Class L15 (EN 1253), similar to Class A10kN (AS 3996)

Grates designed to resist the penetration of a 8mm heel. ASME A112.6.3 (Section 7.12) compliant – American high heel Standard

## 2. Cast iron body

- Cast iron clamp ring (secured with 2 x M6 Hex head bolts) incorporates weep holes to ensure integrity of rolled waterproof membrane
- Integral puddle flange incorporates weep holes to ensure integrity of subsurface waterproof (liquid) membrane
- Nitrile rubber seal for push-fit connection to suit PVC and HDPE pipe

## **Specification Clause**

This floor drain shall be ACO Wexel Type R10R15 (Part No. 141883) with puddle flange. The drain grate shall be Heelguard, 150mm diameter with an optional removable strainer (Part No. 141920). The drain body is to suit a 100mm diameter vertical outlet.