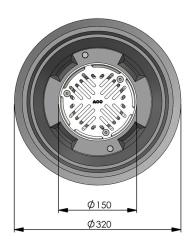

# FLOOR DRAIN - Vertical floor drain with puddle flange

Part No.

Type R10R15

141883

100mm diameter outlet with Heelguard 150mm diameter grate

### 3. Hydraulic data

- Intake area: 5,503 mm<sup>2</sup>
- 2.24 L/s (based on 20mm head of water)

Note: All dimensions are in mm

## **Specification Clause**

This floor drain shall be ACO Wexel Type R10R15 (Part No. 141883) with puddle flange. The drain grate shall be Heelguard, 150mm diameter with an optional removable strainer (Part No. 141920). The drain body is to suit a 100mm diameter vertical outlet.