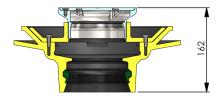

### **General Installation Illustration**

Full bodied vertical floor drain with puddle flange installed in screed floor

- Floor drain R10S15 shown
- 2 Screed/mortar
- Outlet pipe HDPE or PVC
- 4 Concrete slab
- Waterproof membrane

**Note:** The illustration is shown for guidance only and shows a typical drain and not necessarily the specific type described on the data sheet.

For downloadable drawings, visit www.acowexel.com.au