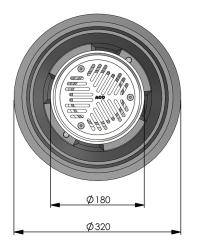

# FLOOR DRAIN - Vertical floor drain with puddle flange

Part No. 141886

**Type R10V18** 

100mm diameter outlet with Heelguard 180mm diameter vinyl grate

## 3. Hydraulic data

- Intake area: 6,901 mm<sup>2</sup>
- 2.81 L/s (based on 20mm head of water)

Note: All dimensions are in mm