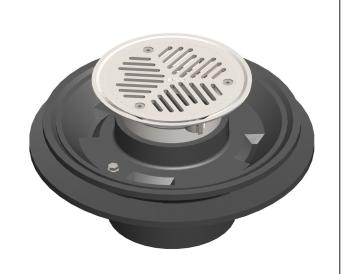

# FLOOR DRAIN - Vertical floor drain with puddle flange

Part No. 141886

**Type R10V18** 

100mm diameter outlet with Heelguard 180mm diameter vinyl grate

## **Product Features**

1. Stainless steel height adjustable assembly with lockable Heelguard grate secured with M6 Hex socket screws. The grate has a vinyl clamp provision to secure vinyl sheeting

Load Class K3

## 2. Cast iron body

- Cast iron clamp ring (secured with 2 x M6 Hex head bolts) incorporates weep holes to ensure integrity of rolled waterproof membrane
- Integral puddle flange incorporates weep holes to ensure integrity of subsurface waterproof (liquid) membrane
- Nitrile rubber seal for push-fit connection to suit PVC and HDPE pipe