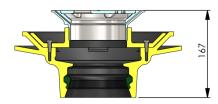

## 3. Hydraulic data

- Intake area: 6,901 mm<sup>2</sup>
- 2.81 L/s (based on 20mm head of water)

Note: All dimensions are in mm