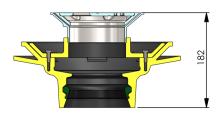

## General Installation Illustration

Full bodied vertical floor drain with puddle flange installed in screed floor

- Floor drain R10S15 shown
- 2 Screed/mortar
- Outlet pipe HDPE or PVC
- 4 Concrete slab
- Waterproof membrane

**Note:** The illustration is shown for guidance only and shows a typical drain and not necessarily the specific type described on the data sheet.

For downloadable drawings, visit www.acowexel.com.au