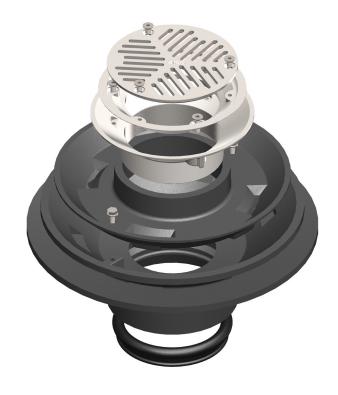

# FLOOR DRAIN - Vertical floor drain with puddle flange

Part No. 141886

**Type R10V18** 

100mm diameter outlet with Heelguard 180mm diameter vinyl grate

## **Product Features**

1. Stainless steel height adjustable assembly with lockable Heelguard grate secured with M6 Hex socket screws. The grate has a vinyl clamp provision to secure vinyl sheeting

Load Class K3

## 2. Cast iron body

- Cast iron clamp ring (secured with 2 x M6 Hex head bolts) incorporates weep holes to ensure integrity of rolled waterproof membrane
- Integral puddle flange incorporates weep holes to ensure integrity of subsurface waterproof (liquid) membrane
- Nitrile rubber seal for push-fit connection to suit PVC and HDPE pipe

## **Specification Clause**

This floor drain shall be ACO Wexel Type R10V18 (Part No. 141886) with puddle flange. The drain grate shall be Heelguard, 180mm diameter and contain a vinyl clamp. The assembly shall have an optional removable strainer\* (Part No. 141920). The drain body is to suit a 100mm diameter vertical outlet.