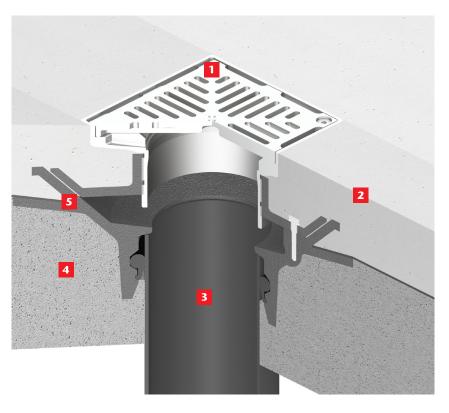

## General Installation Illustration

Full bodied vertical floor drain with puddle flange installed in screed floor

- Floor drain R10S15 shown
- 2 Screed/mortar
- Outlet pipe HDPE or PVC
- 4 Concrete slab
- Waterproof membrane

**Note:** The illustration is shown for guidance only and shows a typical drain and not necessarily the specific type described on the data sheet.

For downloadable drawings, visit www.acowexel.com.au