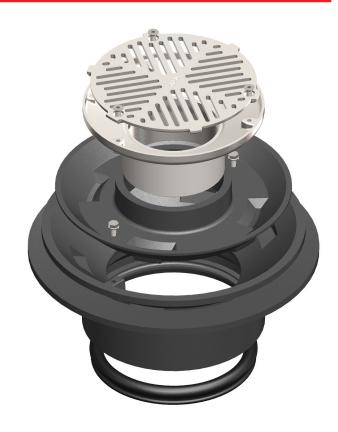

## **Product Features**

1. Stainless steel height adjustable assembly with lockable Heelguard grate secured with M6 Hex socket screws

Load Class K3 (EN 1253)

Grates designed to resist the penetration of a 8mm heel. ASME A112.6.3 (Section 7.12) compliant – American high heel Standard

## 2. Cast iron body

- Cast iron clamp ring (secured with 2 x M6 Hex head bolts) incorporates weep holes to ensure integrity of rolled waterproof membrane
- Integral puddle flange incorporates weep holes to ensure integrity of subsurface waterproof (liquid) membrane
- Nitrile rubber seal for push-fit connection to suit PVC and HDPE pipe

## **Materials and Design**

The grate shall be cast stainless steel, lockable with 3 x M6 Hex socket screws

For strength and pedestrian safety, the grate shall be designed to meet load class K3kN (EN 1253), comply with AS 1428.2 (Clause 9c), AS 3996 (Clause 3.3.5 and 3.3.6) and ASME A112.6.3 (Section 7.12).

The iron body shall have a cast iron membrane clamp ring (secured with 2 x M6 Hex head bolts) and puddle flange both incorporating weep holes. For push-fit pipe connection, the body shall have a nitrile rubber seal.