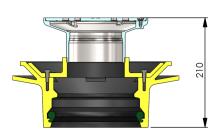

# FLOOR DRAIN - Vertical floor drain with puddle flange

Part No.

Type R15R20

141888 150

150mm diameter outlet with Heelguard 200mm diameter grate

### 3. Hydraulic data

- Intake area: 11,199 mm<sup>2</sup>
- 4.56 L/s (based on 20mm head of water)

Note: All dimensions are in mm