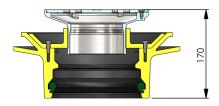

# FLOOR DRAIN - Vertical floor drain with puddle flange

Part No.

Type R15R20

141888 150

150mm diameter outlet with Heelguard 200mm diameter grate

### 3. Hydraulic data

- Intake area: 11,199 mm<sup>2</sup>
- 4.56 L/s (based on 20mm head of water)

Note: All dimensions are in mm