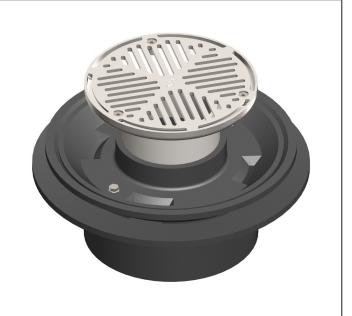

# FLOOR DRAIN - Vertical floor drain with puddle flange

Part No.

Type R15R20

141888 150

150mm diameter outlet with Heelguard 200mm diameter grate

## **Specification Clause**

This floor drain shall be ACO Wexel Type R15R20 (Part No. 141888) with puddle flange. The drain grate shall be Heelguard, 200mm diameter with an optional removable strainer (Part No. 141923). The drain body is to suit a 150mm diameter vertical outlet.