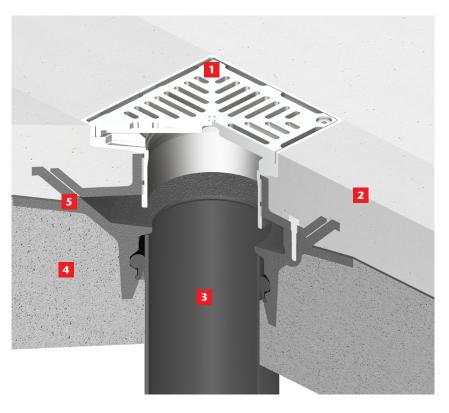

## General Installation Illustration

Full bodied vertical floor drain with puddle flange installed in screed floor

- Floor drain R10S15 shown
- 2 Screed/mortar
- Outlet pipe HDPE or PVC
- 4 Concrete slab
- 5 Waterproof membrane

**Note:** The illustration is shown for guidance only and shows a typical drain and not necessarily the specific type described on the data sheet.

For downloadable drawings, visit www.acowexel.com.au