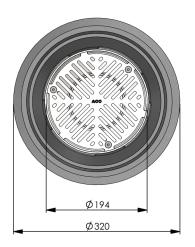

# FLOOR DRAIN - Vertical floor drain with puddle flange

Part No.

Type R15R20

141888 150

150mm diameter outlet with Heelguard 200mm diameter grate

### 3. Hydraulic data

- Intake area: 11,199 mm<sup>2</sup>
- 4.56 L/s (based on 20mm head of water)

Note: All dimensions are in mm