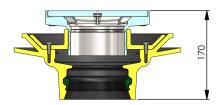

## General Installation Illustration

Full bodied vertical floor drain with puddle flange installed in screed floor

- Floor drain R10S15 shown
- 2 Screed/mortar
- Outlet pipe HDPE or PVC
- 4 Concrete slab
- Waterproof membrane

**Note:** The illustration is shown for guidance only and shows a typical drain and not necessarily the specific type described on the data sheet.

For downloadable drawings, visit www.acowexel.com.au