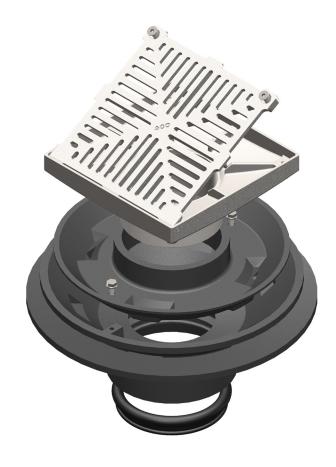

# FLOOR DRAIN – Vertical floor drain with puddle flange

Part No.

**Type R10S20** 

141892

100mm diameter outlet with hinged Heelguard 200mm x 200mm grate

## **Product Features**

1. Stainless steel height adjustable assembly with lockable hinged Heelguard grate secured with M6 Hex socket screws

Load Class L15 (EN 1253), similar to Class A10kN (AS 3996)

Grates designed to resist the penetration of a 8mm heel. ASME A112.6.3 (Section 7.12) compliant – American high heel Standard

### 2. Cast iron body

- Cast iron clamp ring (secured with 2 x M6 Hex head bolts) incorporates weep holes to ensure integrity of rolled waterproof membrane
- Integral puddle flange incorporates weep holes to ensure integrity of subsurface waterproof (liquid) membrane
- Nitrile rubber seal for push-fit connection to suit PVC and HDPE pipe

### **Materials and Design**

The grate shall be cast stainless steel, lockable with 2 x M6 Hex socket screws. The grate shall be hinged.

For strength and pedestrian safety, the grate shall be designed to meet load class L15kN (EN 1253), comply with AS 1428.2 (Clause 9c), AS 3996 (Clause 3.3.5 and 3.3.6) and ASME A112.6.3 (Section 7.12).

The iron body shall have a cast iron membrane clamp ring (secured with 2 x M6 Hex head bolts) and puddle flange both incorporating weep holes. For push-fit pipe connection, the body shall have a nitrile rubber seal.