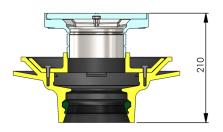

## General Installation Illustration

Full bodied vertical floor drain with puddle flange installed in screed floor

- Floor drain R10S15 shown
- 2 Screed/mortar
- Outlet pipe HDPE or PVC
- 4 Concrete slab
- Waterproof membrane

**Note:** The illustration is shown for guidance only and shows a typical drain and not necessarily the specific type described on the data sheet.

For downloadable drawings, visit www.acowexel.com.au