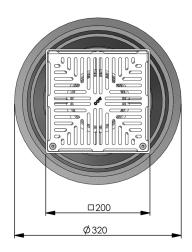

# FLOOR DRAIN – Vertical floor drain with puddle flange

Part No.

**Type R10S20** 

141892

100mm diameter outlet with hinged Heelguard 200mm x 200mm grate

### 3. Hydraulic data

- Intake area: 13,734 mm²
- 5.59 L/s (based on 20mm head of water)

Note: All dimensions are in mm

## **Specification Clause**

This floor drain shall be ACO Wexel Type R10S20 (Part No. 141892) with puddle flange. The drain grate shall be Heelguard, 200mm x 200mm square grate (hinged) with an optional removable strainer (Part No. 141920). The drain body is to suit a 100mm diameter vertical outlet.