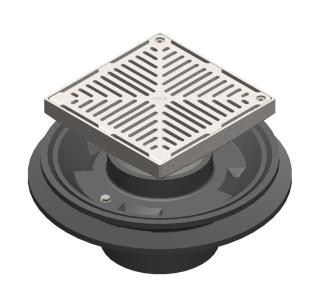

# FLOOR DRAIN – Vertical floor drain with puddle flange

Part No.

**Type R10S20** 

141892

100mm diameter outlet with hinged Heelguard 200mm x 200mm grate

## **Product Features**

1. Stainless steel height adjustable assembly with lockable hinged Heelguard grate secured with M6 Hex socket screws

Load Class L15 (EN 1253), similar to Class A10kN (AS 3996)

Grates designed to resist the penetration of a 8mm heel. ASME A112.6.3 (Section 7.12) compliant – American high heel Standard

### 2. Cast iron body

- Cast iron clamp ring (secured with 2 x M6 Hex head bolts) incorporates weep holes to ensure integrity of rolled waterproof membrane
- Integral puddle flange incorporates weep holes to ensure integrity of subsurface waterproof (liquid) membrane
- Nitrile rubber seal for push-fit connection to suit PVC and HDPE pipe

## **Specification Clause**

This floor drain shall be ACO Wexel Type R10S20 (Part No. 141892) with puddle flange. The drain grate shall be Heelguard, 200mm x 200mm square grate (hinged) with an optional removable strainer (Part No. 141920). The drain body is to suit a 100mm diameter vertical outlet.

### **Materials and Design**

The grate shall be cast stainless steel, lockable with 2 x M6 Hex socket screws. The grate shall be hinged.

For strength and pedestrian safety, the grate shall be designed to meet load class L15kN (EN 1253), comply with AS 1428.2 (Clause 9c), AS 3996 (Clause 3.3.5 and 3.3.6) and ASME A112.6.3 (Section 7.12).

The iron body shall have a cast iron membrane clamp ring (secured with 2 x M6 Hex head bolts) and puddle flange both incorporating weep holes. For push-fit pipe connection, the body shall have a nitrile rubber seal.