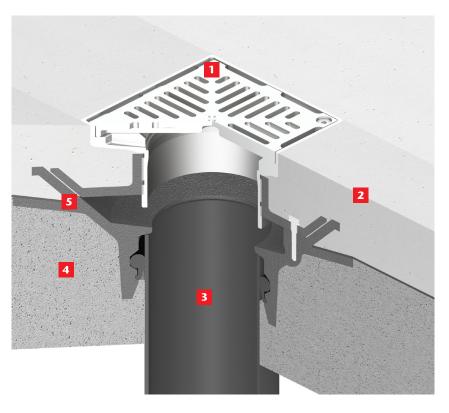

## **General Installation Illustration**

Full bodied vertical floor drain with puddle flange installed in screed floor

- Floor drain R10S15 shown
- 2 Screed/mortar
- Outlet pipe HDPE or PVC
- 4 Concrete slab
- Waterproof membrane

**Note:** The illustration is shown for guidance only and shows a typical drain and not necessarily the specific type described on the data sheet.

For downloadable drawings, visit www.acowexel.com.au