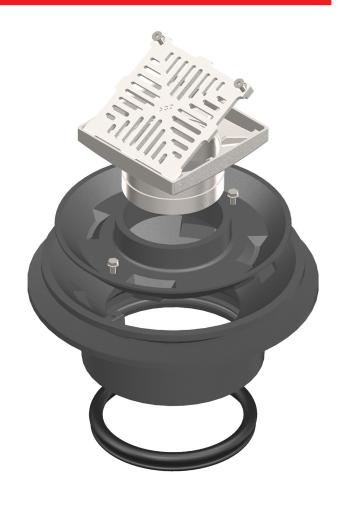

# FLOOR DRAIN - Vertical floor drain with puddle flange

Part No.

**Type R15S15** 

141894

150mm diameter outlet with hinged Heelguard 150mm x 150mm grate

## **Product Features**

1. Stainless steel height adjustable assembly with lockable hinged Heelguard grate secured with M6 Hex socket screws

Load Class L15 (EN 1253), similar to Class A10kN (AS 3996)

Grates designed to resist the penetration of a 8mm heel. ASME A112.6.3 (Section 7.12) compliant – American high heel Standard

### 2. Cast iron body

- Cast iron clamp ring (secured with 2 x M6 Hex head bolts) incorporates weep holes to ensure integrity of rolled waterproof membrane
- Integral puddle flange incorporates weep holes to ensure integrity of subsurface waterproof (liquid) membrane
- Nitrile rubber seal for push-fit connection to suit PVC and HDPE pipe

### Materials and Design

The grate shall be cast stainless steel, lockable with 2 x M6 Hex socket screws. The grate shall be hinged.

For strength and pedestrian safety, the grate shall be designed to meet load class L15kN (EN 1253), comply with AS 1428.2 (Clause 9c), AS 3996 (Clause 3.3.5 and 3.3.6) and ASME A112.6.3 (Section 7.12).

The iron body shall have a cast iron membrane clamp ring (secured with 2 x M6 Hex head bolts) and puddle flange both incorporating weep holes. For push-fit pipe connection, the body shall have a nitrile rubber seal.