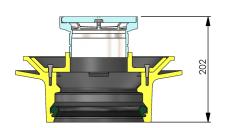

## **General Installation Illustration**

Full bodied vertical floor drain with puddle flange installed in screed floor

- Floor drain R10S15 shown
- 2 Screed/mortar
- Outlet pipe HDPE or PVC
- 4 Concrete slab
- Waterproof membrane

**Note:** The illustration is shown for guidance only and shows a typical drain and not necessarily the specific type described on the data sheet.

For downloadable drawings, visit www.acowexel.com.au