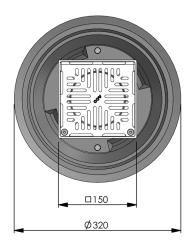

# FLOOR DRAIN - Vertical floor drain with puddle flange

Part No.

**Type R15S15** 

141894

150mm diameter outlet with hinged Heelguard 150mm x 150mm grate

## **Specification Clause**

This floor drain shall be ACO Wexel Type R15S15 (Part No. 141894) with puddle flange. The drain grate shall be Heelguard, 150mm x 150mm square grate (hinged) with an optional removable strainer (Part No. 141923). The drain body is to suit a 150mm diameter vertical outlet.