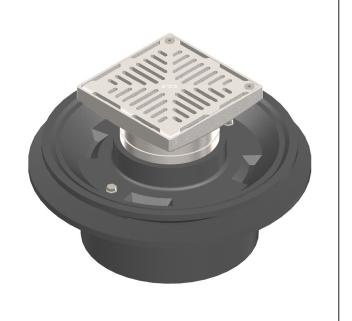

# FLOOR DRAIN - Vertical floor drain with puddle flange

Part No.

**Type R15S15** 

141894

150mm diameter outlet with hinged Heelguard 150mm x 150mm grate

## **Product Features**

1. Stainless steel height adjustable assembly with lockable hinged Heelguard grate secured with M6 Hex socket screws

Load Class L15 (EN 1253), similar to Class A10kN (AS 3996)

Grates designed to resist the penetration of a 8mm heel. ASME A112.6.3 (Section 7.12) compliant – American high heel Standard

### 2. Cast iron body

- Cast iron clamp ring (secured with 2 x M6 Hex head bolts) incorporates weep holes to ensure integrity of rolled waterproof membrane
- Integral puddle flange incorporates weep holes to ensure integrity of subsurface waterproof (liquid) membrane
- Nitrile rubber seal for push-fit connection to suit PVC and HDPE pipe