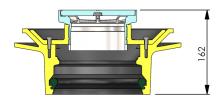

## **General Installation Illustration**

Full bodied vertical floor drain with puddle flange installed in screed floor

- Floor drain R10S15 shown
- 2 Screed/mortar
- Outlet pipe HDPE or PVC
- 4 Concrete slab
- Waterproof membrane

**Note:** The illustration is shown for guidance only and shows a typical drain and not necessarily the specific type described on the data sheet.

For downloadable drawings, visit www.acowexel.com.au