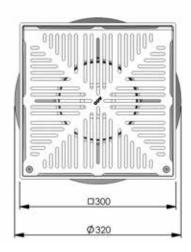

# FLOOR DRAIN - Vertical floor drain with puddle flange

Part No. 141896

**Type R15S30** 

150mm diameter outlet with hinged Heelguard 300mm x 300mm grate

## **Specification Clause**

This floor drain shall be ACO Wexel Type R15S30 (Part No. 141896) with puddle flange. The drain grate shall be Heelguard, 300mm x 300mm square grate (hinged) with an optional removable strainer (Part No. 141923). The drain body is to suit a 150mm diameter vertical outlet.