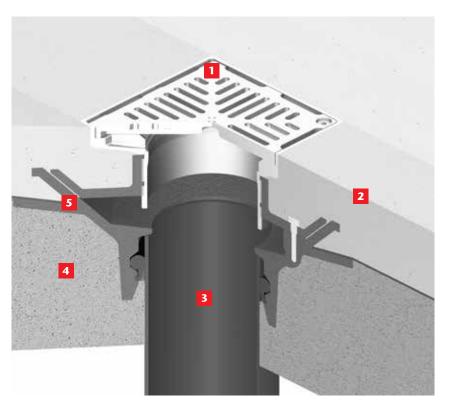

### **General Installation Illustration**

Full bodied vertical floor drain with puddle flange installed in screed floor

- Floor drain R10S15 shown
- 2 Screed/mortar
- Outlet pipe HDPE or PVC
- 4 Concrete slab
- Waterproof membrane

**Note:** The illustration is shown for guidance only and shows a typical drain and not necessarily the specific type described on the data sheet.

For downloadable drawings, visit www.acowexel.com.au