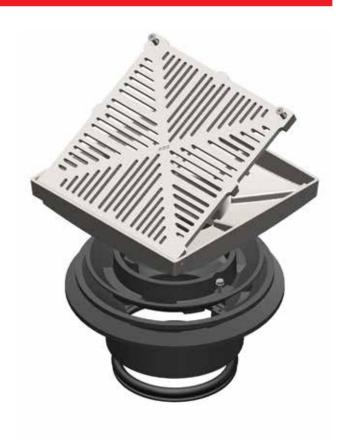

# FLOOR DRAIN - Vertical floor drain with puddle flange

Part No. 141896

**Type R15S30** 

150mm diameter outlet with hinged Heelguard 300mm x 300mm grate

## **Product Features**

1. Stainless steel height adjustable assembly with lockable hinged Heelguard grate secured with M6 Hex socket screws

Load Class L15 (EN 1253), similar to Class A10kN (AS 3996)

Grates designed to resist the penetration of a 8mm heel. ASME A112.6.3 (Section 7.12) compliant - American high heel Standard

## 2. Cast iron body

- Cast iron clamp ring (secured with 2 x M6 Hex head bolts) incorporates weep holes to ensure integrity of rolled waterproof membrane
- Integral puddle flange incorporates weep holes to ensure integrity of subsurface waterproof (liquid) membrane
- Nitrile rubber seal for push-fit connection to suit PVC and HDPE pipe

## **Specification Clause**

This floor drain shall be ACO Wexel Type R15S30 (Part No. 141896) with puddle flange. The drain grate shall be Heelguard, 300mm x 300mm square grate (hinged) with an optional removable strainer (Part No. 141923). The drain body is to suit a 150mm diameter vertical outlet.

### **Materials and Design**

The grate shall be cast stainless steel, lockable with 2 x M6 Hex socket screws. The grate shall be hinged.

For strength and pedestrian safety, the grate shall be designed to meet load class L15kN (EN 1253), comply with AS 1428.2 (Clause 9c), AS 3996 (Clause 3.3.5 and 3.3.6) and ASME A112.6.3 (Section 7.12).

The iron body shall have a cast iron membrane clamp ring (secured with 2 x M6 Hex head bolts) and puddle flange both incorporating weep holes. For push-fit pipe connection, the body shall have a nitrile rubber seal.