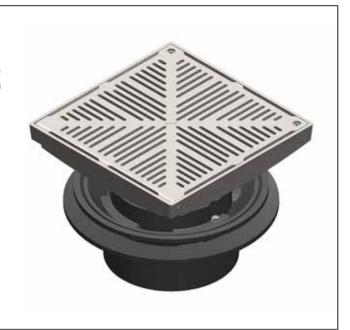

# FLOOR DRAIN - Vertical floor drain with puddle flange

Part No. 141896

**Type R15S30** 

150mm diameter outlet with hinged Heelguard 300mm x 300mm grate

## **Product Features**

1. Stainless steel height adjustable assembly with lockable hinged Heelguard grate secured with M6 Hex socket screws

Load Class L15 (EN 1253), similar to Class A10kN (AS 3996)

Grates designed to resist the penetration of a 8mm heel. ASME A112.6.3 (Section 7.12) compliant - American high heel Standard

## 2. Cast iron body

- Cast iron clamp ring (secured with 2 x M6 Hex head bolts) incorporates weep holes to ensure integrity of rolled waterproof membrane
- Integral puddle flange incorporates weep holes to ensure integrity of subsurface waterproof (liquid) membrane
- Nitrile rubber seal for push-fit connection to suit PVC and HDPE pipe