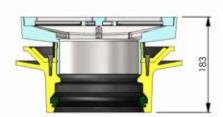

### **General Installation Illustration**

Full bodied vertical floor drain with puddle flange installed in screed floor

- Floor drain R10S15 shown
- 2 Screed/mortar
- Outlet pipe HDPE or PVC
- 4 Concrete slab
- Waterproof membrane

**Note:** The illustration is shown for guidance only and shows a typical drain and not necessarily the specific type described on the data sheet.

For downloadable drawings, visit www.acowexel.com.au