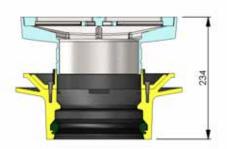

### **General Installation Illustration**

Full bodied vertical floor drain with puddle flange installed in screed floor

- Floor drain R10S15 shown
- 2 Screed/mortar
- Outlet pipe HDPE or PVC
- 4 Concrete slab
- Waterproof membrane

**Note:** The illustration is shown for guidance only and shows a typical drain and not necessarily the specific type described on the data sheet.

For downloadable drawings, visit www.acowexel.com.au