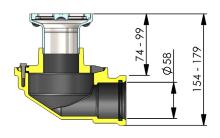

# FLOOR DRAIN - Horizontal floor drain

Part No.

Type S0590S10

141902

50mm diameter outlet with Heelguard 100mm x 100mm grate

# **Specification Clause**

This floor drain shall be ACO Wexel Type S0590S10 (Part No. 141902). The drain grate shall be Heelguard, 100mm x 100mm square grate. The drain body is to suit a 50mm diameter horizontal outlet.