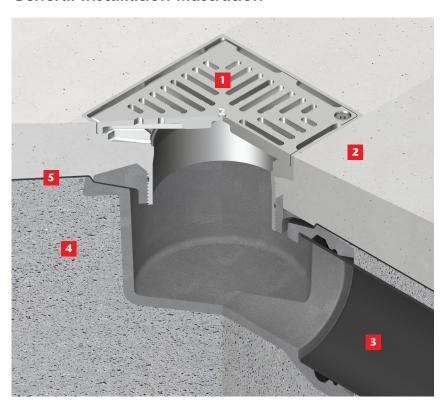

## **General Installation Illustration**

# Full bodied horizontal floor drain installed in tiled floor

- Floor drain S1090S15 shown
- Zero Topping screed
- Outlet pipe HDPE or PVC
- 4 Concrete slab
- Waterproof membrane

**Note:** The illustration is shown for guidance only and shows a typical drain and not necessarily the specific type described on the data sheet.