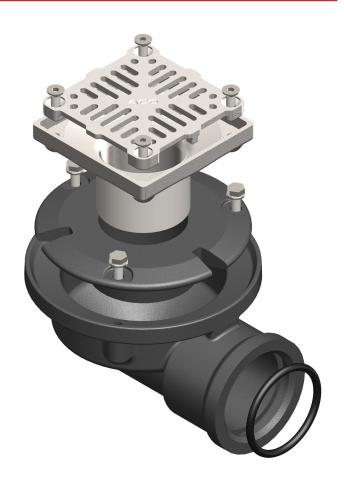

# **Product Features**

1. Stainless steel height adjustable assembly with lockable hinged Heelguard grate secured with M6 Hex socket screws

Load Class L15 (EN 1253), similar to Class A10kN (AS 3996)

Grates designed to resist the penetration of a 8mm heel. ASME A112.6.3 (Section 7.12) compliant – American high heel Standard

# 2. Cast iron body

- Cast iron clamp ring (secured with 3 x M6 Hex head bolts) incorporates weep holes to ensure integrity of rolled waterproof membrane
- Nitrile rubber seal for push-fit connection to suit PVC and HDPE pipe

#### Materials and Design

The grate shall be cast stainless steel, lockable with 2 x M6 Hex socket screws. The grate shall be hinged. For strength and pedestrian safety, the grate shall be designed to meet load class L15kN (EN 1253), comply with AS 1428.2 (Clause 9c), AS 3996 (Clause 3.3.5 and 3.3.6) and ASME A112.6.3 (Section 7.12).

The iron body shall have a cast iron membrane clamp ring (secured with 3 x M6 Hex head bolts) incorporating weep holes. For push-fit pipe connection, the body shall have a nitrile rubber seal.