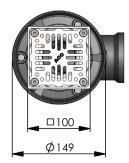

# FLOOR DRAIN - Horizontal floor drain

Part No.

Type S0590S10

141902

50mm diameter outlet with Heelguard 100mm x 100mm grate

# **Specification Clause**

This floor drain shall be ACO Wexel Type S0590S10 (Part No. 141902). The drain grate shall be Heelguard, 100mm x 100mm square grate. The drain body is to suit a 50mm diameter horizontal outlet.