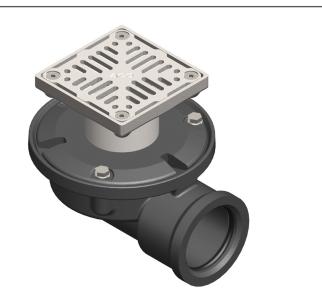

# FLOOR DRAIN - Horizontal floor drain

Part No.

Type S0590S10

141902

50mm diameter outlet with Heelguard 100mm x 100mm grate

# **Product Features**

1. Stainless steel height adjustable assembly with lockable hinged Heelguard grate secured with M6 Hex socket screws

Load Class L15 (EN 1253), similar to Class A10kN (AS 3996)

Grates designed to resist the penetration of a 8mm heel. ASME A112.6.3 (Section 7.12) compliant – American high heel Standard

# 2. Cast iron body

- Cast iron clamp ring (secured with 3 x M6 Hex head bolts) incorporates weep holes to ensure integrity of rolled waterproof membrane
- Nitrile rubber seal for push-fit connection to suit PVC and HDPE pipe

# **Specification Clause**

This floor drain shall be ACO Wexel Type S0590S10 (Part No. 141902). The drain grate shall be Heelguard, 100mm x 100mm square grate. The drain body is to suit a 50mm diameter horizontal outlet.