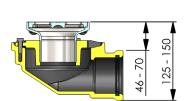

### 3. Hydraulic data

- Intake area: 2,123 mm<sup>2</sup>
- 0.86 L/s (based on 20mm head of water)

Note: All dimensions are in mm