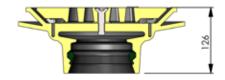

## 2. Cast iron body

- Integral puddle flange incorporates weep holes to ensure integrity of subsurface waterproof (liquid) membrane
- Nitrile rubber seal for push-fit connection to suit all types of drainage pipe

The iron body shall have a puddle flange incorporating weep holes.

For push-fit pipe connection, the body shall have a nitrile rubber seal.