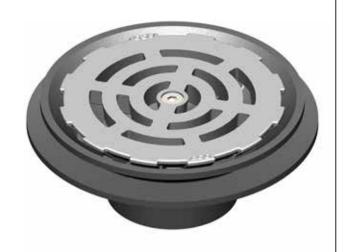

# **ROOF DRAIN - Flat Grate**

Part No. 141907

Type R10PX

100mm diameter outlet with 250mm diameter extra heavy duty flat grate

# **Specification Clause**

This roof drain shall be ACO Wexel Type R10PX (Part No. 141907): 100mm diameter outlet with 250mm diameter extra heavy duty flat grate.