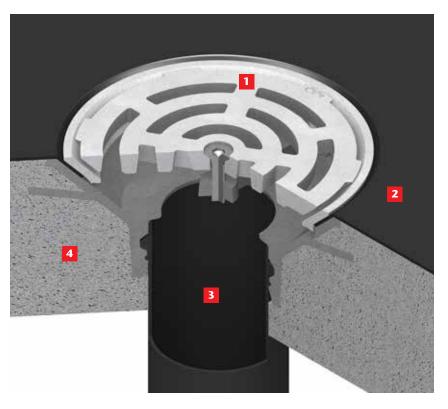

### **General Installation Illustration**

#### Roof drain with flat grate

- Roof drain (R10PH shown)
- Roof membrane
- Outlet pipe HDPE or PVC
- Concrete slab

**Note:** The illustration is shown for guidance only and shows a typical drain and not necessarily the specific type described on the data sheet.