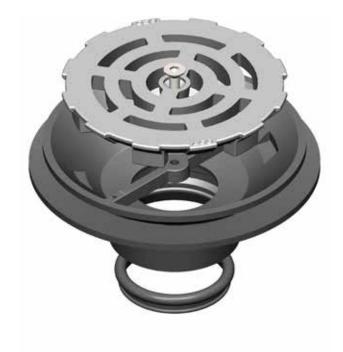

# **ROOF DRAIN - Flat Grate**

Part No. 141907

Type R10PX

100mm diameter outlet with 250mm diameter extra heavy duty flat grate

# **Specification Clause**

This roof drain shall be ACO Wexel Type R10PX (Part No. 141907): 100mm diameter outlet with 250mm diameter extra heavy duty flat grate.