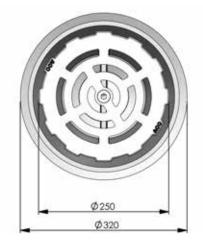

# **ROOF DRAIN - Flat Grate**

Part No. 141907

Type R10PX

100mm diameter outlet with 250mm diameter extra heavy duty flat grate

# **Specification Clause**

This roof drain shall be ACO Wexel Type R10PX (Part No. 141907): 100mm diameter outlet with 250mm diameter extra heavy duty flat grate.