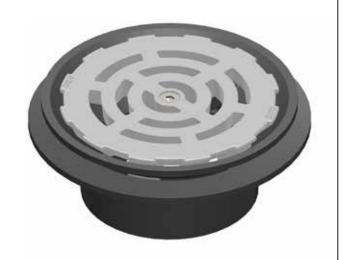

# **ROOF DRAIN - Flat Grate**

Part No. 141910

Type R15PX

150mm diameter outlet with 250mm diameter extra heavy duty flat grate

# **Specification Clause**

This roof drain shall be ACO Wexel Type R15PX (Part No. 141910): 150mm diameter outlet with 250mm diameter extra heavy duty flat grate.