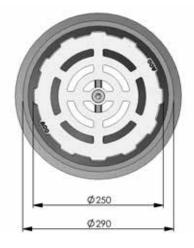

# **ROOF DRAIN - Flat Grate**

Part No. 141910

Type R15PX

150mm diameter outlet with 250mm diameter extra heavy duty flat grate

# **Specification Clause**

This roof drain shall be ACO Wexel Type R15PX (Part No. 141910): 150mm diameter outlet with 250mm diameter extra heavy duty flat grate.