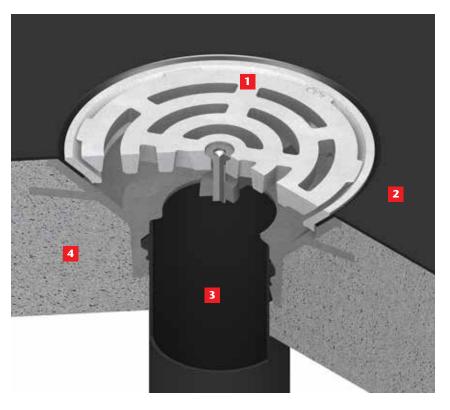

## **General Installation Illustration**

#### Roof drain with flat grate

- Roof drain (R10PH shown)
- 2 Roof membrane
- Outlet pipe HDPE or PVC
- Concrete slab

**Note:** The illustration is shown for guidance only and shows a typical drain and not necessarily the specific type described on the data sheet.