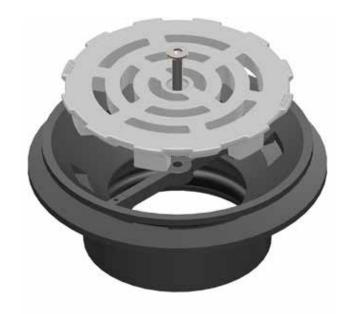

# **ROOF DRAIN - Flat Grate**

Part No. 141910

Type R15PX

150mm diameter outlet with 250mm diameter extra heavy duty flat grate

# **Specification Clause**

This roof drain shall be ACO Wexel Type R15PX (Part No. 141910): 150mm diameter outlet with 250mm diameter extra heavy duty flat grate.