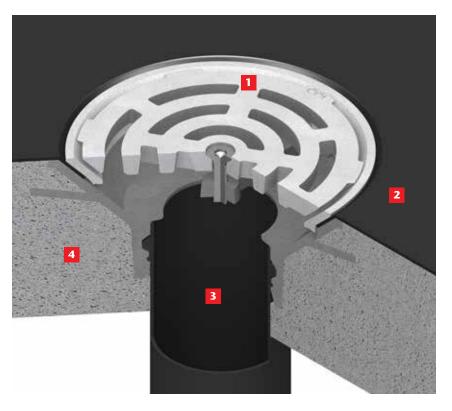

## **General Installation Illustration**

#### Roof drain with flat grate

- Roof drain (R10PH shown)
- 2 Roof membrane
- Outlet pipe HDPE or PVC
- Concrete slab

**Note:** The illustration is shown for guidance only and shows a typical drain and not necessarily the specific type described on the data sheet.