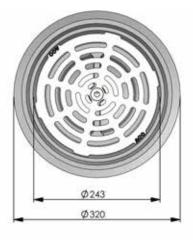

# **ROOF DRAIN – Flat Grate**

Part No. 141911

Type R10PLE

100mm diameter outlet with 250mm diameter light duty flat grate with extension

## **Specification Clause**

This roof drain shall be ACO Wexel Type R10PLE (Part No. 141911): 100mm diameter outlet with 250mm diameter light duty flat grate with extension.