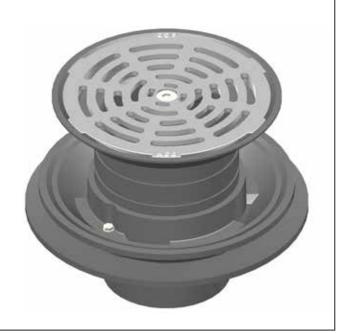

# **ROOF DRAIN – Flat Grate**

Part No. 141911

Type R10PLE

100mm diameter outlet with 250mm diameter light duty flat grate with extension

# 1. Hot dip galvanised iron lockable grate secured with M12 Hex head socket screw

Load Class L15kN (EN 1253), similar to Class A10kN (AS 3996)

AS 3996 (Clause 3.3.5) compliant for surface openings in pedestrian areas

## 2. Cast iron body

- Cast iron clamp ring (secured with M6 Hex head bolt) incorporates weep holes to ensure integrity of rolled waterproof roof membrane
- Threaded extension piece
- Integral puddle flange incorporates weep holes to ensure integrity of subsurface waterproof (liquid) membrane
- Nitrile rubber seal for push-fit connection to suit all types of drainage pipe

## 3. Hydraulic data

- Intake area: 15,180 mm<sup>2</sup>
- 6.18 L/s (based on 20mm head of water)