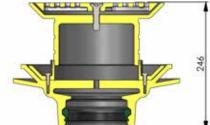

# **ROOF DRAIN – Flat Grate**

Part No. 141911

Type R10PLE

100mm diameter outlet with 250mm diameter light duty flat grate with extension

## **Specification Clause**

This roof drain shall be ACO Wexel Type R10PLE (Part No. 141911): 100mm diameter outlet with 250mm diameter light duty flat grate with extension.