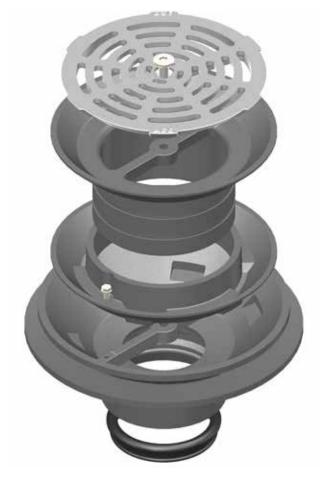

## 2. Cast iron body

- Cast iron clamp ring (secured with M6 Hex head bolt) incorporates weep holes to ensure integrity of rolled waterproof roof membrane
- Threaded extension piece
- Integral puddle flange incorporates weep holes to ensure integrity of subsurface waterproof (liquid) membrane
- Nitrile rubber seal for push-fit connection to suit all types of drainage pipe

The iron body shall have a cast iron membrane clamp ring (secured with M6 Hex head bolt) and puddle flange both incorporating weep holes. A cast iron threaded extension piece is also to be supplied.

For push-fit pipe connection, the body shall have a nitrile rubber seal.