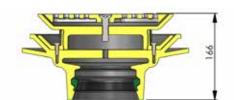

# **ROOF DRAIN – Flat Grate**

Part No. 141911

Type R10PLE

100mm diameter outlet with 250mm diameter light duty flat grate with extension

## **Specification Clause**

This roof drain shall be ACO Wexel Type R10PLE (Part No. 141911): 100mm diameter outlet with 250mm diameter light duty flat grate with extension.