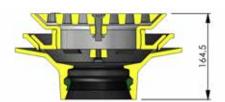

## 2. Cast iron body

- Cast iron clamp ring (secured with M6 Hex head bolt) incorporates weep holes to ensure integrity of rolled waterproof roof membrane
- Threaded extension piece
- Integral puddle flange incorporates weep holes to ensure integrity of subsurface waterproof (liquid) membrane
- Nitrile rubber seal for push-fit connection to suit all types of drainage pipe

The iron body shall have a cast iron membrane clamp ring (secured with M6 Hex head bolt) and puddle flange both incorporating weep holes. A cast iron threaded extension piece is also to be supplied.

For push-fit pipe connection, the body shall have a nitrile rubber seal.