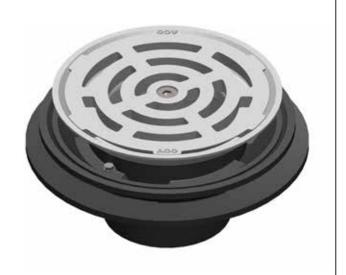

# **ROOF DRAIN – Flat Grate**

Part No. 141912

Type R10PHE

100mm diameter outlet with 250mm diameter heavy duty flat grate with extension

# **Specification Clause**

This roof drain shall be ACO Wexel Type R10PHE (Part No. 141912): 100mm diameter outlet with 250mm diameter heavy duty flat grate with extension.