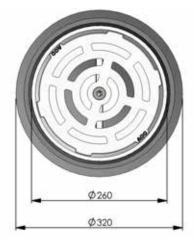

# **ROOF DRAIN – Flat Grate**

Part No. 141912

Type R10PHE

100mm diameter outlet with 250mm diameter heavy duty flat grate with extension

# **Specification Clause**

This roof drain shall be ACO Wexel Type R10PHE (Part No. 141912): 100mm diameter outlet with 250mm diameter heavy duty flat grate with extension.