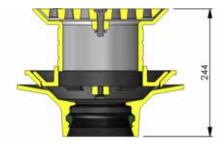

## 2. Cast iron body

- Cast iron clamp ring (secured with M6 Hex head bolt) incorporates weep holes to ensure integrity of rolled waterproof roof membrane
- Threaded extension piece
- Integral puddle flange incorporates weep holes to ensure integrity of subsurface waterproof (liquid) membrane
- Nitrile rubber seal for push-fit connection to suit all types of drainage pipe

The iron body shall have a cast iron membrane clamp ring (secured with M6 Hex head bolt) and puddle flange both incorporating weep holes. A cast iron threaded extension piece is also to be supplied.

For push-fit pipe connection, the body shall have a nitrile rubber seal.