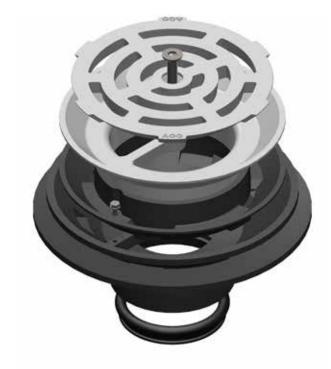

# **ROOF DRAIN – Flat Grate**

Part No. 141912

Type R10PHE

100mm diameter outlet with 250mm diameter heavy duty flat grate with extension

# **Specification Clause**

This roof drain shall be ACO Wexel Type R10PHE (Part No. 141912): 100mm diameter outlet with 250mm diameter heavy duty flat grate with extension.