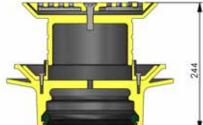

# **ROOF DRAIN – Flat Grate**

Part No. 141913

Type R15PLE

150mm diameter outlet with 250mm diameter light duty flat grate with extension

# **Specification Clause**

This roof drain shall be ACO Wexel Type R10PLE (Part No. 141913): 150mm diameter outlet with 250mm diameter light duty flat grate with extension.