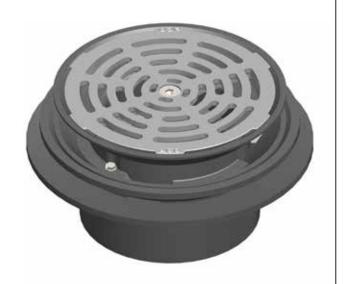

# **ROOF DRAIN – Flat Grate**

Part No. 141913

Type R15PLE

150mm diameter outlet with 250mm diameter light duty flat grate with extension

# 1. Hot dip galvanised iron lockable grate secured with M12 Hex head socket screw

Load Class L15kN (EN 1253), similar to Class A10kN (AS 3996)

AS 3996 (Clause 3.3.5) compliant for surface openings in pedestrian areas

### 2. Cast iron body

- Cast iron clamp ring (secured with M6 Hex head bolt) incorporates weep holes to ensure integrity of rolled waterproof roof membrane
- Threaded extension piece
- Integral puddle flange incorporates weep holes to ensure integrity of subsurface waterproof (liquid) membrane
- Nitrile rubber seal for push-fit connection to suit all types of drainage pipe

#### 3. Hydraulic data

- Intake area: 15,180 mm<sup>2</sup>
- 6.18 L/s (based on 20mm head of water)