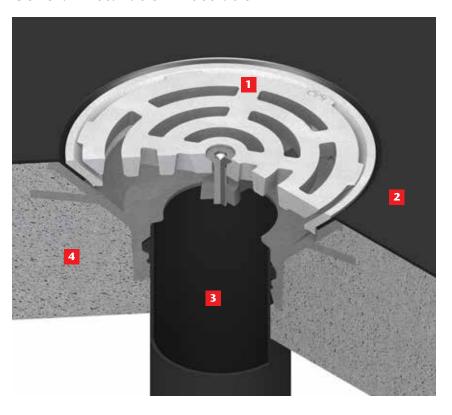

## **General Installation Illustration**

#### Roof drain with flat grate

- Roof drain (R10PH shown)
- 2 Roof membrane
- Outlet pipe HDPE or PVC
- Concrete slab

**Note:** The illustration is shown for guidance only and shows a typical drain and not necessarily the specific type described on the data sheet.