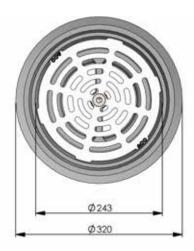

# **ROOF DRAIN – Flat Grate**

Part No. 141913

Type R15PLE

150mm diameter outlet with 250mm diameter light duty flat grate with extension

# **Specification Clause**

This roof drain shall be ACO Wexel Type R10PLE (Part No. 141913): 150mm diameter outlet with 250mm diameter light duty flat grate with extension.