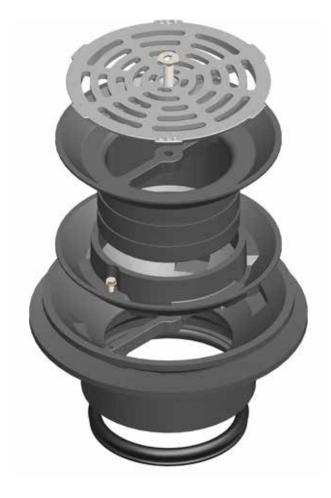

# 1. Hot dip galvanised iron lockable grate secured with M12 Hex head socket screw

Load Class L15kN (EN 1253), similar to Class A10kN (AS 3996)

AS 3996 (Clause 3.3.5) compliant for surface openings in pedestrian areas

### 2. Cast iron body

- Cast iron clamp ring (secured with M6 Hex head bolt) incorporates weep holes to ensure integrity of rolled waterproof roof membrane
- Threaded extension piece
- Integral puddle flange incorporates weep holes to ensure integrity of subsurface waterproof (liquid) membrane
- Nitrile rubber seal for push-fit connection to suit all types of drainage pipe

#### 3. Hydraulic data

- Intake area: 15,180 mm<sup>2</sup>
- 6.18 L/s (based on 20mm head of water)

The iron body shall have a cast iron membrane clamp ring (secured with M6 Hex head bolt) and puddle flange both incorporating weep holes. A cast iron threaded extension piece is also to be supplied.

For push-fit pipe connection, the body shall have a nitrile rubber seal.