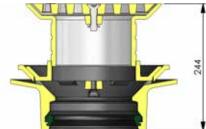

# **ROOF DRAIN – Flat Grate**

Part No. 141914

Type R15PHE

150mm diameter outlet with 250mm diameter heavy duty flat grate with extension

# **Specification Clause**

This roof drain shall be ACO Wexel Type R15PHE (Part No. 141914): 150mm diameter outlet with 250mm diameter heavy duty flat grate with extension.