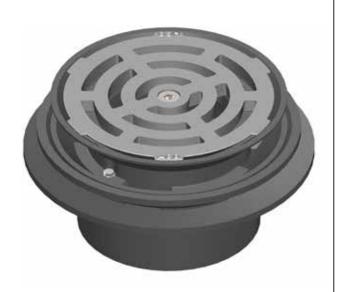

# **ROOF DRAIN – Flat Grate**

Part No. 141914

Type R15PHE

150mm diameter outlet with 250mm diameter heavy duty flat grate with extension

# **Specification Clause**

This roof drain shall be ACO Wexel Type R15PHE (Part No. 141914): 150mm diameter outlet with 250mm diameter heavy duty flat grate with extension.