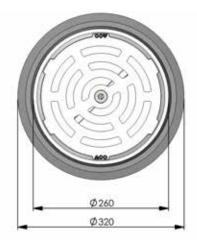

# **ROOF DRAIN – Flat Grate**

Part No. 141914

Type R15PHE

150mm diameter outlet with 250mm diameter heavy duty flat grate with extension

# **Specification Clause**

This roof drain shall be ACO Wexel Type R15PHE (Part No. 141914): 150mm diameter outlet with 250mm diameter heavy duty flat grate with extension.