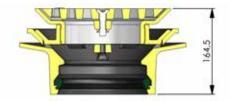

# **ROOF DRAIN – Flat Grate**

Part No. 141914

Type R15PHE

150mm diameter outlet with 250mm diameter heavy duty flat grate with extension

# **Specification Clause**

This roof drain shall be ACO Wexel Type R15PHE (Part No. 141914): 150mm diameter outlet with 250mm diameter heavy duty flat grate with extension.