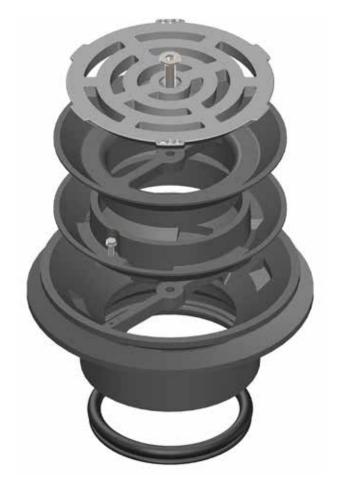

#### 2. Cast iron body

- Cast iron clamp ring (secured with M6 Hex head bolt) incorporates weep holes to ensure integrity of rolled waterproof roof membrane
- Threaded extension piece
- Integral puddle flange incorporates weep holes to ensure integrity of subsurface waterproof (liquid) membrane
- Nitrile rubber seal for push-fit connection to suit all types of drainage pipe

The iron body shall have a cast iron membrane clamp ring (secured with M6 Hex head bolt) and puddle flange both incorporating weep holes. A cast iron threaded extension piece is also to be supplied.

For push-fit pipe connection, the body shall have a nitrile rubber seal.