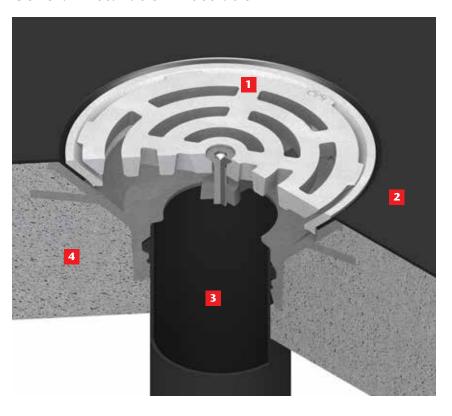

## **General Installation Illustration**

#### Roof drain with flat grate

- Roof drain (R10PH shown)
- 2 Roof membrane
- Outlet pipe HDPE or PVC
- Concrete slab

**Note:** The illustration is shown for guidance only and shows a typical drain and not necessarily the specific type described on the data sheet.