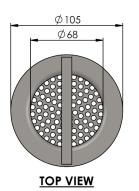

## **FLOOR DRAIN – Removable Strainer**

Part No.<br/>141920Type SB100 strainer<br/>Removable (primary) stainless steel strainer for Wexel grate with 100mm diameter bore

For more information on the choice of compatible floor drains visit www.acowexel.com.au

ACO Specification Information

Note: All dimensions are in mm