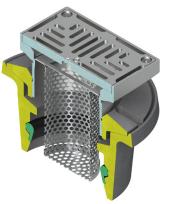

## **Product Features**

Most ACO Wexel floor drains are available with a removable (primary) strainer basket made from stainless steel. See image on the right for an example of a vertical short floor drain with a removable (primary) strainer basket.