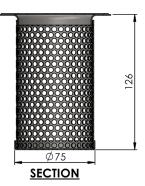

## **FLOOR DRAIN – Removable Strainer**

Part No.<br/>141920Type SB100 strainer<br/>Removable (primary) stainless steel strainer for Wexel grate with 100mm diameter bore

For more information on the choice of compatible floor drains visit www.acowexel.com.au

ACO Specification Information

Note: All dimensions are in mm