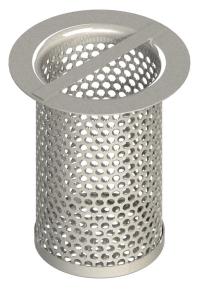

## **FLOOR DRAIN – Removable Strainer**

Part No.<br/>141920Type SB100 strainer<br/>Removable (primary) stainless steel strainer for Wexel grate with 100mm diameter bore

## **Product Features**

Most ACO Wexel floor drains are available with a removable (primary) strainer basket made from stainless steel. See image on the right for an example of a vertical short floor drain with a removable (primary) strainer basket.