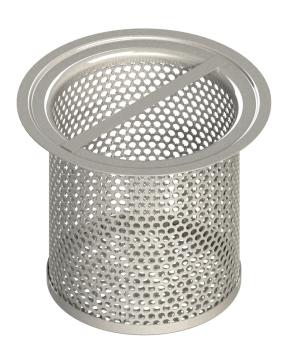

## FLOOR DRAIN - Removable Strainer

Part No. 141923

Type SB150 strainer

Removable (primary) stainless steel strainer for Wexel grate with 150mm diameter bore