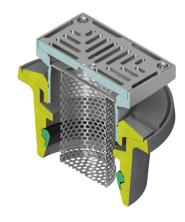

## **Product Features**

Most ACO Wexel floor drains are available with a removable (primary) strainer basket made from stainless steel. See image on the right for an example of a vertical short floor drain with a removable (primary) strainer basket.