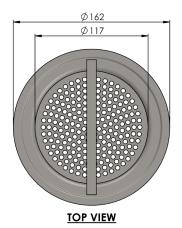

## FLOOR DRAIN - Removable Strainer

Part No. 141923

Type SB150 strainer

Removable (primary) stainless steel strainer for Wexel grate with 150mm diameter bore