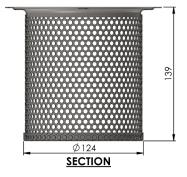

## FLOOR DRAIN - Removable Strainer

Part No. 141923

Type SB150 strainer

Removable (primary) stainless steel strainer for Wexel grate with 150mm diameter bore