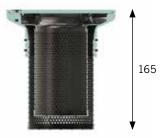

## FLOOR DRAIN - Push-in compact bucket trap

Part No. 141969

Type RPBT1510

100mm dia. outlet with Heelguard 150mm dia. grate with fixed and removable strainer

The drain body is to suit a 100mm diameter vertical outlet with Nitrile rubber seal for push-in connection to either PVC or HDPE pipe (both seals will be supplied).