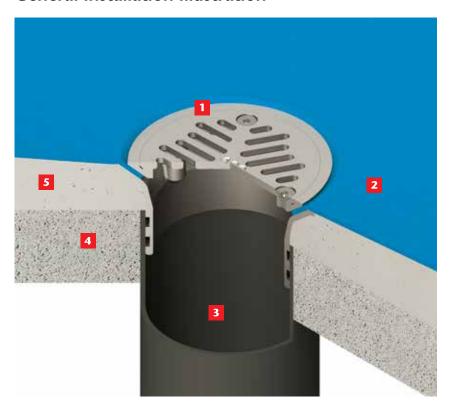

#### **General Installation Illustration**

# Push-fit floor drain installed in vinyl floor

- Floor drain VP1410 shown
- 2 Vinyl sheet
- Outlet pipe HDPE or PVC
- Concrete slab
- 5 Screed/mortar

**Note:** The illustration is shown for guidance only and shows a typical drain and not necessarily the specific type described on the data sheet.