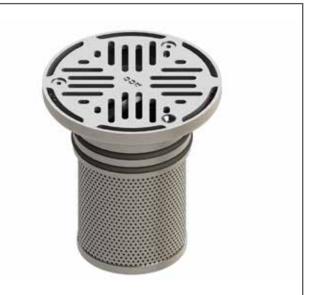

## FLOOR DRAIN - Push-in compact bucket trap

Part No. 141969

Type RPBT1510

100mm dia. outlet with Heelguard 150mm dia. grate with fixed and removable strainer

## **Specification Clause**

This floor drain – Push-in Compact Bucket Trap – shall be ACO Wexel Type RPBT1510 (Part No. 141969). The grate shall be hinged, Heelguard, 150x150mm with fixed and removable strainers with 2mm diameter holes.

The drain body is to suit a 100mm diameter vertical outlet with Nitrile rubber seal for push-in connection to either PVC or HDPE pipe (both seals will be supplied).