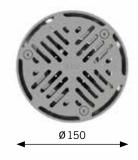

## FLOOR DRAIN - Push-in compact bucket trap

Part No. 141969

Type RPBT1510

100mm dia. outlet with Heelguard 150mm dia. grate with fixed and removable strainer

## **Specification Clause**

This floor drain – Push-in Compact Bucket Trap – shall be ACO Wexel Type RPBT1510 (Part No. 141969). The grate shall be hinged, Heelguard, 150x150mm with fixed and removable strainers with 2mm diameter holes.