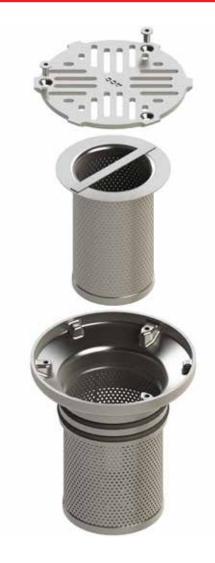

## FLOOR DRAIN - Push-in compact bucket trap

Part No. 141969

Type RPBT1510

100mm dia. outlet with Heelguard 150mm dia. grate with fixed and removable strainer

## **Product Features**

1. Stainless steel push-in assembly\* with lockable Heelguard grate secured with M6 Hex socket screws, fixed and removable strainers with 2mm diameter holes

Load Class L15 (EN 1253), similar to Class A10kN (AS 3996)

## **Specification Clause**

This floor drain – Push-in Compact Bucket Trap – shall be ACO Wexel Type RPBT1510 (Part No. 141969). The grate shall be hinged, Heelguard, 150x150mm with fixed and removable strainers with 2mm diameter holes.

The drain body is to suit a 100mm diameter vertical outlet with Nitrile rubber seal for push-in connection to either PVC or HDPE pipe (both seals will be supplied).

#### Materials and Design

The grate shall be cast stainless steel, lockable with M6 Hex socket screws.

For strength and pedestrian safety, the grate shall be designed to meet load class L15kN (EN 1253), comply with AS 1428.2 (Clause 9c), AS 3996 (Clause 3.3.5 and 3.3.6) and ASME A112.6.3 (Section 7.12).