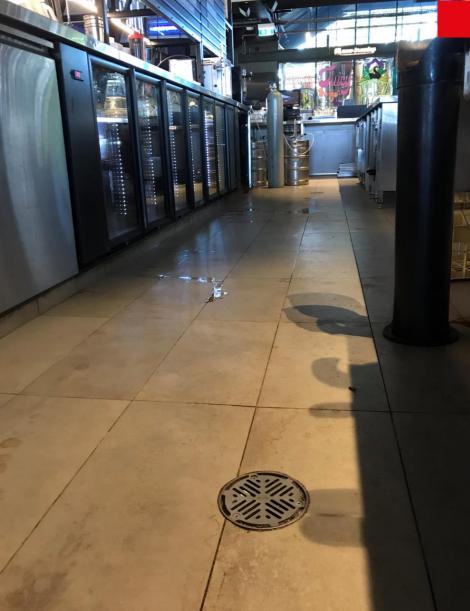

### **Project Design Brief**

Drainage is required in the numerous bar areas as designers wanted to ensure standing liquid was not a hazard for bar staff. Designers also wanted the drainage elements to be unobtrustive and suitable for use with cleaning chemicals.

#### **ACO's Solution**

ACO Wexel stainless steel push-fit floor drain

#### **Benefits**

- Push fit floor drains come complete with O ring seals to provide a quick and watertight connection to both PVC and HDPE pipe
- The 150mm diameter floor waste offers discreet drainage of the bar