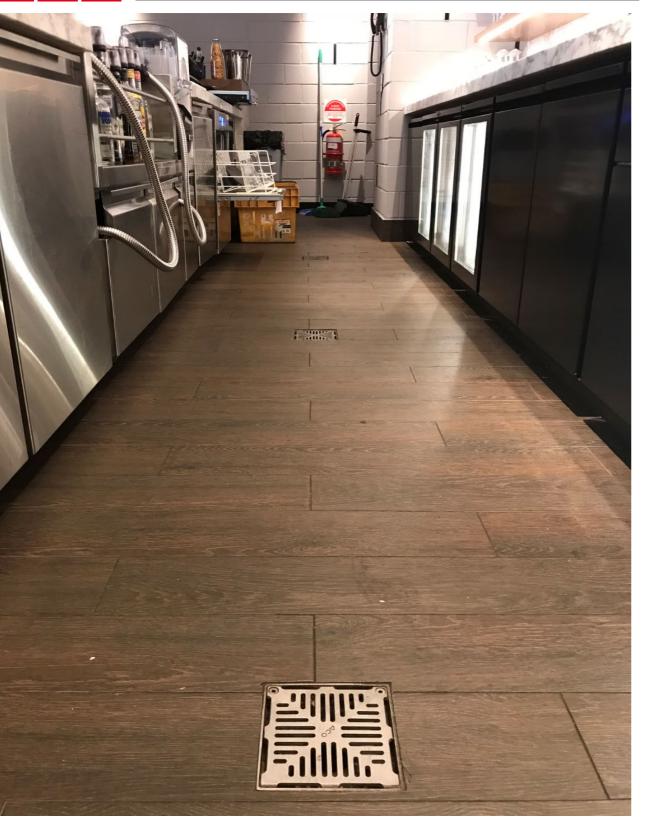

## **Push-fit floor drain**

#### **Project Design Brief**

In the kitchen and bar areas, designers wanted an effective and easy to maintain drainage system to eliminate slip hazards for kitchen and hospitality staff. The elimination of maintenance downtime was also a chief priority and therefore underground pipework needed protection from small food scraps, which could provide costly blockages.

#### **ACO** Solution

• Wexel 150x150 push-fit floor drains with strainer basket

#### Benefits

- Strainer basket traps food and facilitates cleaning
- Grates are hinged for easy and secure access
- Push-fit floor drains come complete with O-ring seals to provide a quick and watertight connection to both PVC and HDPE pipe