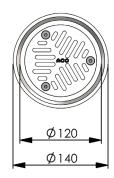

## FLOOR DRAIN - Push-in grates

Part No. 141857 Type VP1410

100mm diameter outlet with Heelguard 140mm diameter vinyl grate

## **Specification Clause**

This floor drain – push-in grate shall be ACO Wexel Type VP1410 (Part No. 141857). The drain grate shall be Heelguard, 140mm diameter and contain a vinyl clamp with an optional removable strainer (Part No. 141920).