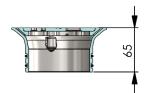

The drain body is to suit a 100mm diameter vertical outlet with Nitrile rubber seal for push-in connection to either PVC or HDPE pipe (both seals will be supplied).