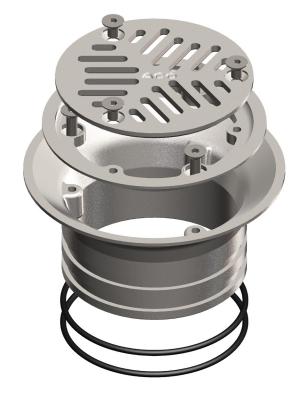

## FLOOR DRAIN - Push-in grates

Part No. 141857 Type VP1410

100mm diameter outlet with Heelguard 140mm diameter vinyl grate

### **Product Features**

 Stainless steel push-in assembly\* with lockable Heelguard grate secured with M6 Hex socket screws. The grate has a vinyl clamp provision to secure vinyl sheeting

Load Class L15 (EN 1253), similar to Class A10kN (AS 3996)

## **Specification Clause**

This floor drain – push-in grate shall be ACO Wexel Type VP1410 (Part No. 141857). The drain grate shall be Heelguard, 140mm diameter and contain a vinyl clamp with an optional removable strainer (Part No. 141920).

The drain body is to suit a 100mm diameter vertical outlet with Nitrile rubber seal for push-in connection to either PVC or HDPE pipe (both seals will be supplied).