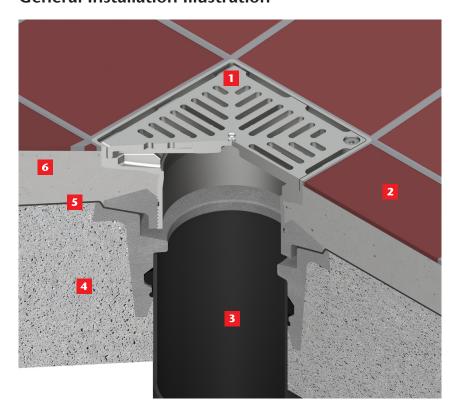

## **General Installation Illustration**

# Full bodied vertical short floor drain installed in tiled floor

- Floor drain \$10\$15 shown
- 2 Glue fixed tile
- Outlet pipe HDPE or PVC
- Concrete slab
- Waterproof membrane
- Screed/mortar

**Note:** The illustration is shown for guidance only and shows a typical drain and not necessarily the specific type described on the data sheet.