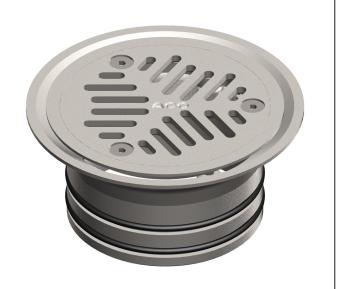

## FLOOR DRAIN - Push-in grates

Part No. 141857 Type VP1410

100mm diameter outlet with Heelguard 140mm diameter vinyl grate

### **Product Features**

 Stainless steel push-in assembly\* with lockable Heelguard grate secured with M6 Hex socket screws. The grate has a vinyl clamp provision to secure vinyl sheeting

Load Class L15 (EN 1253), similar to Class A10kN (AS 3996)

## **Specification Clause**

This floor drain – push-in grate shall be ACO Wexel Type VP1410 (Part No. 141857). The drain grate shall be Heelguard, 140mm diameter and contain a vinyl clamp with an optional removable strainer (Part No. 141920).