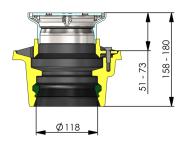

# FLOOR DRAIN - Vertical short floor drain

Part No.

**Type S10R15** 

141863

100mm diameter outlet with Heelguard 150mm diameter grate

## **Product Features**

1. Stainless steel height adjustable assembly with lockable Heelguard grate secured with M6 Hex socket screws

Load Class L15 (EN 1253), similar to Class A10kN (AS 3996)

Grates designed to resist the penetration of a 8mm heel. ASME A112.6.3 (Section 7.12) compliant – American high heel Standard

## 2. Cast iron body

- Cast iron clamp ring (secured with 3 x M8 Hex head bolts) incorporates weep holes to ensure integrity of rolled waterproof membrane
- Nitrile rubber seal for push-fit connection to suit PVC and HDPE pipe

#### 3. Hydraulic data

- Intake area: 5,503 mm<sup>2</sup>
- 2.24 L/s (based on 20mm head of water)

Note: All dimensions are in mm