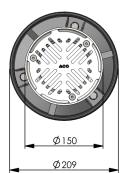

## **Specification Clause**

This floor drain shall be ACO Wexel Type S10R15 (Part No. 141863). The drain grate shall be Heelguard, 150mm diameter with optional removable strainer\* (Part No. 141920). The drain body is to suit a 100mm diameter vertical outlet.

#### **Materials and Design**

The grate shall be cast stainless steel, lockable with 3 x M6 Hex socket screws.

For strength and pedestrian safety, the grate shall be designed to meet load class L15kN (EN 1253), comply with AS 1428.2 (Clause 9c), AS 3996 (Clause 3.3.5 and 3.3.6) and ASME A112.6.3 (Section 7.12).