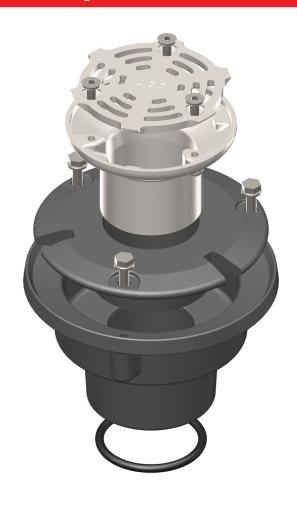

## 2. Cast iron body

- Cast iron clamp ring (secured with 3 x M8 Hex head bolts) incorporates weep holes to ensure integrity of rolled waterproof membrane
- Nitrile rubber seal for push-fit connection to suit PVC and HDPE pipe

The iron body shall have a cast iron membrane clamp ring (secured with 3 x M8 Hex head bolts) incorporating weep holes. For push-fit pipe connection, the body shall have a nitrile rubber seal.