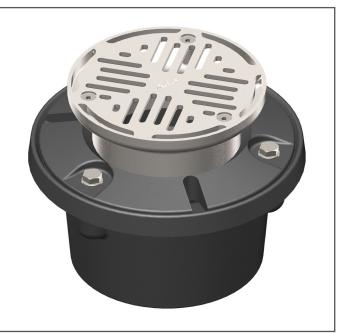

# FLOOR DRAIN - Vertical short floor drain

Part No.

**Type S10R15** 

141863

100mm diameter outlet with Heelguard 150mm diameter grate

## **Product Features**

1. Stainless steel height adjustable assembly with lockable Heelguard grate secured with M6 Hex socket screws

Load Class L15 (EN 1253), similar to Class A10kN (AS 3996)

Grates designed to resist the penetration of a 8mm heel. ASME A112.6.3 (Section 7.12) compliant – American high heel Standard

## 2. Cast iron body

- Cast iron clamp ring (secured with 3 x M8 Hex head bolts) incorporates weep holes to ensure integrity of rolled waterproof membrane
- Nitrile rubber seal for push-fit connection to suit PVC and HDPE pipe

## **Specification Clause**

This floor drain shall be ACO Wexel Type S10R15 (Part No. 141863). The drain grate shall be Heelguard, 150mm diameter with optional removable strainer\* (Part No. 141920). The drain body is to suit a 100mm diameter vertical outlet.

#### **Materials and Design**

The grate shall be cast stainless steel, lockable with 3 x M6 Hex socket screws.

For strength and pedestrian safety, the grate shall be designed to meet load class L15kN (EN 1253), comply with AS 1428.2 (Clause 9c), AS 3996 (Clause 3.3.5 and 3.3.6) and ASME A112.6.3 (Section 7.12).

The iron body shall have a cast iron membrane clamp ring (secured with 3 x M8 Hex head bolts) incorporating weep holes. For push-fit pipe connection, the body shall have a nitrile rubber seal.