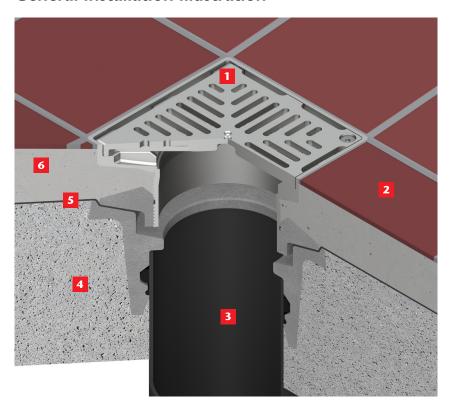

## **General Installation Illustration**

# Full bodied vertical short floor drain installed in tiled floor

- Floor drain \$10\$15 shown
- 2 Glue fixed tile
- Outlet pipe HDPE or PVC
- 4 Concrete slab
- 5 Waterproof membrane
- 6 Screed/mortar

**Note:** The illustration is shown for guidance only and shows a typical drain and not necessarily the specific type described on the data sheet.