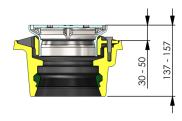

# FLOOR DRAIN - Vertical short floor drain

Part No.

**Type S10R15** 

141863

100mm diameter outlet with Heelguard 150mm diameter grate

## **Product Features**

1. Stainless steel height adjustable assembly with lockable Heelguard grate secured with M6 Hex socket screws

Load Class L15 (EN 1253), similar to Class A10kN (AS 3996)

Grates designed to resist the penetration of a 8mm heel. ASME A112.6.3 (Section 7.12) compliant – American high heel Standard

## 2. Cast iron body

- Cast iron clamp ring (secured with 3 x M8 Hex head bolts) incorporates weep holes to ensure integrity of rolled waterproof membrane
- Nitrile rubber seal for push-fit connection to suit PVC and HDPE pipe

#### 3. Hydraulic data

- Intake area: 5,503 mm<sup>2</sup>
- 2.24 L/s (based on 20mm head of water)

Note: All dimensions are in mm