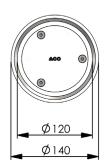

AS 3996 (Clause 3.3.6) compliant for bicycle tyre penetration resistance

Note: All dimensions are in mm