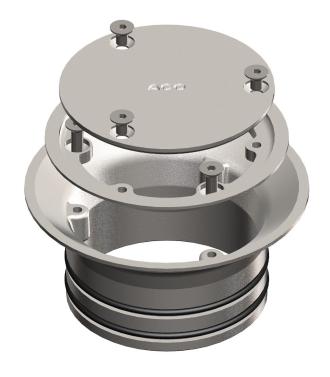

# FLOOR DRAIN - Push-in solid top cleanout

Part No. 141958

Type VP1410S

8 100mm diameter outlet, 140mm diameter vinyl cover

AS 3996 (Clause 3.3.6) compliant for bicycle tyre penetration resistance

Note: All dimensions are in mm