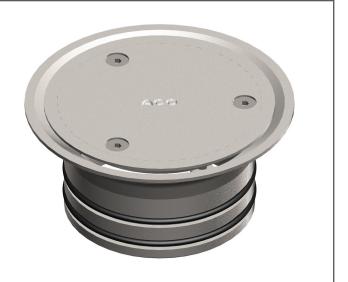

# FLOOR DRAIN - Push-in solid top cleanout

Part No. 141958

Type VP1410S

8 100mm diameter outlet, 140mm diameter vinyl cover

## **Product Features**

Stainless steel push-in assembly\* with lockable solid top secured with M6 Hex socket screws, with a vinyl clamp provision to secure vinyl sheeting

Load Class L15 (EN 1253), similar to Class A10kN (AS 3996)

## **Specification Clause**

This floor drain – push-in clean-out shall be ACO Wexel Type VP1410S (Part No. 141958). The drain cover shall be 140mm diameter and contain a vinyl clamp.

The drain body is to suit a 100mm diameter vertical outlet with Nitrile rubber seal for push-in connection to either PVC or HDPE pipe (both seals will be supplied).

### **Materials and Design**

The cover shall be cast stainless steel, lockable with M6 Hex socket screws.

For strength and pedestrian safety, the cover shall be designed to meet load class L15kN (EN 1253), comply with AS 1428.2 (Clause 9c), AS 3996 (Clause 3.3.5 and 3.3.6) and ASME A112.6.3 (Section 7.12).