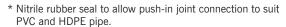

## **Product Features**

Stainless steel push-in assembly\* with lockable solid top secured with M6 Hex socket screws, with a vinyl clamp provision to secure vinyl sheeting

Load Class L15 (EN 1253), similar to Class A10kN (AS 3996)

## **Specification Clause**

This floor drain – push-in clean-out shall be ACO Wexel Type VP1410S (Part No. 141958). The drain cover shall be 140mm diameter and contain a vinyl clamp.

The drain body is to suit a 100mm diameter vertical outlet with Nitrile rubber seal for push-in connection to either PVC or HDPE pipe (both seals will be supplied).

### **Materials and Design**

The cover shall be cast stainless steel, lockable with M6 Hex socket screws.

For strength and pedestrian safety, the cover shall be designed to meet load class L15kN (EN 1253), comply with AS 1428.2 (Clause 9c), AS 3996 (Clause 3.3.5 and 3.3.6) and ASME A112.6.3 (Section 7.12).