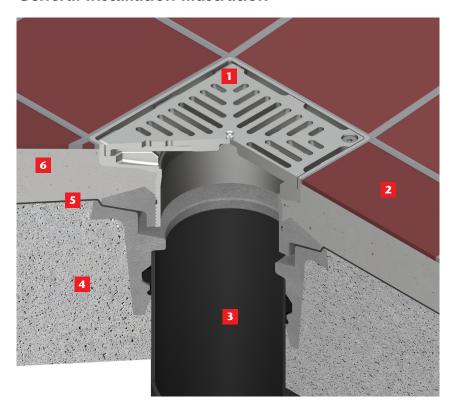

## **General Installation Illustration**

# Full bodied vertical short floor drain installed in tiled floor

- Floor drain \$10\$15 shown
- Glue fixed tile
- Outlet pipe HDPE or PVC
- Concrete slab
- Waterproof membrane
- 6 Screed/mortar

**Note:** The illustration is shown for guidance only and shows a typical drain and not necessarily the specific type described on the data sheet.