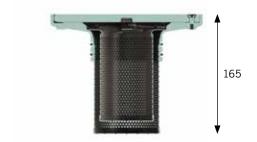

## FLOOR DRAIN - Push-in compact bucket trap

Part No. 141970 Type SPBT1510

100mm dia. outlet with Heelguard 150mm square grate with fixed and removable strainer

The drain body is to suit a 100mm diameter vertical outlet with Nitrile rubber seal for push-in connection to either PVC or HDPE pipe (both seals will be supplied).