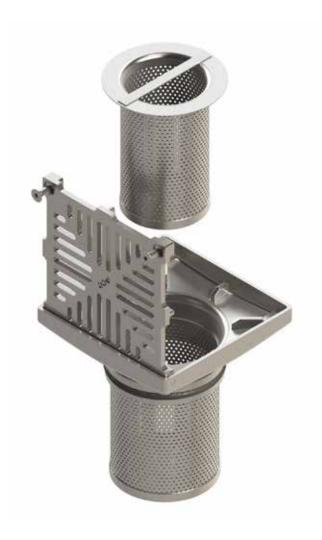

## FLOOR DRAIN - Push-in compact bucket trap

Part No. 141970 Type SPBT1510

100mm dia. outlet with Heelguard 150mm square grate with fixed and removable strainer

## **Product Features**

1. Stainless steel push-in assembly\* with lockable Heelguard grate secured with M6 Hex socket screws, fixed and removable strainers with 2mm diameter holes

Load Class L15 (EN 1253), similar to Class A10kN (AS 3996)

## **Specification Clause**

This floor drain – Push-in Compact Bucket Trap – shall be ACO Wexel Type SPBT1510 (Part No. 141970). The grate shall be Heelguard, 150mm diameter with fixed and removable strainers with 2mm diameter holes.

The drain body is to suit a 100mm diameter vertical outlet with Nitrile rubber seal for push-in connection to either PVC or HDPE pipe (both seals will be supplied).

#### **Materials and Design**

The grate shall be cast stainless steel, lockable with M6 Hex socket screws.

For strength and pedestrian safety, the grate shall be designed to meet load class L15kN (EN 1253), comply with AS 1428.2 (Clause 9c), AS 3996 (Clause 3.3.5 and 3.3.6) and ASME A112.6.3 (Section 7.12).