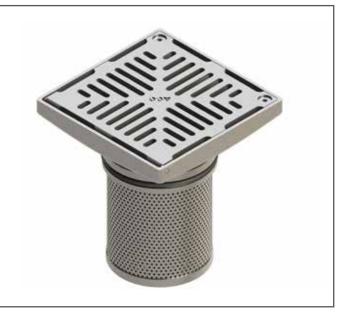

## FLOOR DRAIN - Push-in compact bucket trap

Part No. 141970 Type SPBT1510

100mm dia. outlet with Heelguard 150mm square grate with fixed and removable strainer

## **Specification Clause**

This floor drain – Push-in Compact Bucket Trap – shall be ACO Wexel Type SPBT1510 (Part No. 141970). The grate shall be Heelguard, 150mm diameter with fixed and removable strainers with 2mm diameter holes.

The drain body is to suit a 100mm diameter vertical outlet with Nitrile rubber seal for push-in connection to either PVC or HDPE pipe (both seals will be supplied).