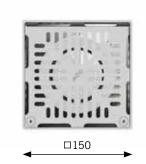

## FLOOR DRAIN - Push-in compact bucket trap

Part No. 141970 Type SPBT1510

100mm dia. outlet with Heelguard 150mm square grate with fixed and removable strainer

## **Specification Clause**

This floor drain – Push-in Compact Bucket Trap – shall be ACO Wexel Type SPBT1510 (Part No. 141970). The grate shall be Heelguard, 150mm diameter with fixed and removable strainers with 2mm diameter holes.