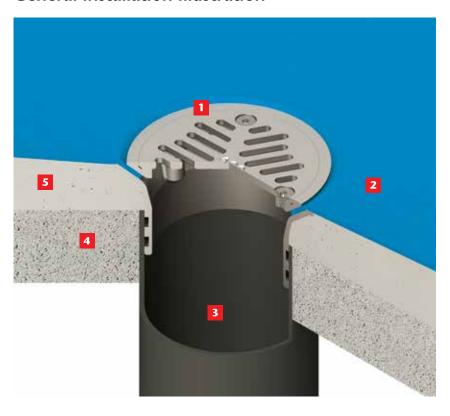

#### **General Installation Illustration**

# Push-fit floor drain installed in vinyl floor

- Floor drain VP1410 shown
- 2 Vinyl sheet
- Outlet pipe HDPE or PVC
- Concrete slab
- 5 Screed/mortar

**Note:** The illustration is shown for guidance only and shows a typical drain and not necessarily the specific type described on the data sheet.